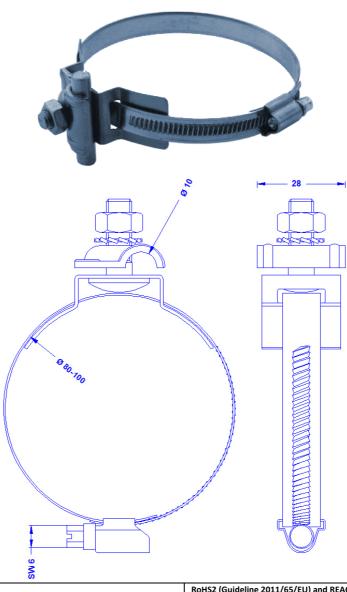

## **Technical Datasheet**

| Specification | Worm drive clamp for pipe diameter 80-100mm, with mini-multi-purpose connecting part for 8-10mm conductor. Stainless steel. Weight: 79g Reference Standard: DIN EN 62561-1 |
|---------------|----------------------------------------------------------------------------------------------------------------------------------------------------------------------------|
| Article No.   | 37 03 10                                                                                                                                                                   |

Customs tariff No.: 85389099

| Description                                 | RoHS2 (Guideline 2011/65/EU) and REACH (Regulation (EG) No.1907/2006): The substance-requirements and all other requirements of this regulations are observed by this product. |
|---------------------------------------------|--------------------------------------------------------------------------------------------------------------------------------------------------------------------------------|
| Material of the connecting part/cond.holder | Stainless steel 1-4301                                                                                                                                                         |
| Worm drive clamp                            | Adaptable for pipe diameter 80-100mm. With slotted hexagon head screw, width across flats 6. Stainless steel 1-4301                                                            |
| Screw/nut/serrated lock washer              | DIN603M8X25A2/Din934A2/DIN6798A-8,4A2                                                                                                                                          |