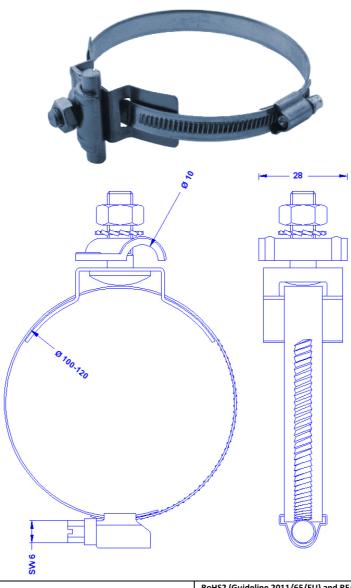

## **Technical Datasheet**

| Specification | Worm drive clamp for pipe diameter 100-120, with mini-multi-purpose connecting part for 8-10mm conductor. Stainless steel. Weight: 80g Reference Standard: DIN EN 62561-1 |
|---------------|---------------------------------------------------------------------------------------------------------------------------------------------------------------------------|
| Article No.   | 37 04 10                                                                                                                                                                  |

Customs tariff No.: 85389099

| Description                                 | RoHS2 (Guideline 2011/65/EU) and REACH (Regulation (EG) No.1907/2006): The substance-requirements and all other requirements of this regulations are observed by this product. |
|---------------------------------------------|--------------------------------------------------------------------------------------------------------------------------------------------------------------------------------|
| Material of the connecting part/cond.holder | Stainless steel 1-4301                                                                                                                                                         |
| Worm drive clamp                            | Adaptable for pipe diameter 100-120mm. With slotted hexagon head screw, width across flats 6. Stainless steel 1-4301                                                           |
| Screw/nut/serrated lock washer              | DIN603M8X25A2/Din934A2/DIN6798A-8,4A2                                                                                                                                          |