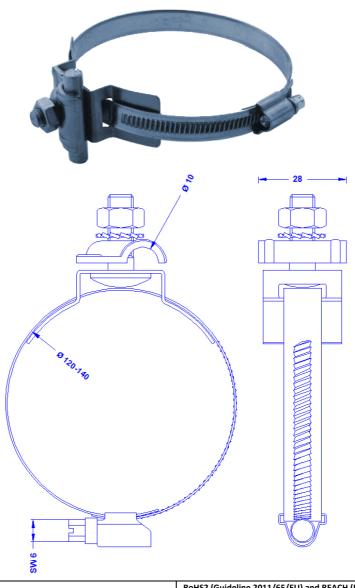

## **Technical Datasheet**

| Specification | Worm drive clamp for pipe diameter 120-140mm, with mini-multi-purpose connecting part for 8-10mm conductor. Stainless steel. Weight: 86g Reference Standard: DIN EN 62561-1 |
|---------------|-----------------------------------------------------------------------------------------------------------------------------------------------------------------------------|
| Article No.   | 37 05 10                                                                                                                                                                    |

Customs tariff No.: 85389099

| Description                                 | RoHS2 (Guideline 2011/65/EU) and REACH (Regulation (EG) No.1907/2006): The substance-requirements and all other requirements of this regulations are observed by this product. |
|---------------------------------------------|--------------------------------------------------------------------------------------------------------------------------------------------------------------------------------|
| Material of the connecting part/cond.holder | Stainless steel 1-4301                                                                                                                                                         |
| Worm drive clamp                            | Adaptable for pipe diameter 120-140mm. With slotted hexagon head screw, width across flats 6. Stainless steel 1-4301                                                           |
| Screw/nut/serrated lock washer              | DIN603M8X25A2/Din934A2/DIN6798A-8,4A2                                                                                                                                          |