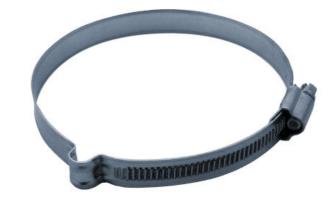

| Specification | Worm drive clamp for pipe diameter 100-120mm, with nose for 8mm | Customs tariff No.: 85389099 |
|---------------|-----------------------------------------------------------------|------------------------------|
|               | conductor. Stainless steel.                                     |                              |
|               | Weight: 36g<br>Reference Standard: DIN EN 62561-1               |                              |
| Article No.   | 37 22 10                                                        |                              |

| Description      | <b>RoHS2 (Guideline 2011/65/EU) and REACH (Regulation (EG) No.1907/2006):</b> The substance-requirements and all other requirements of this regulations are observed by this product. |
|------------------|---------------------------------------------------------------------------------------------------------------------------------------------------------------------------------------|
| Worm drive clamp | Adaptable for pipe diameter 100-120mm. With slotted hexagon head screw, width across flats 6. Stainless steel 1-4301.                                                                 |