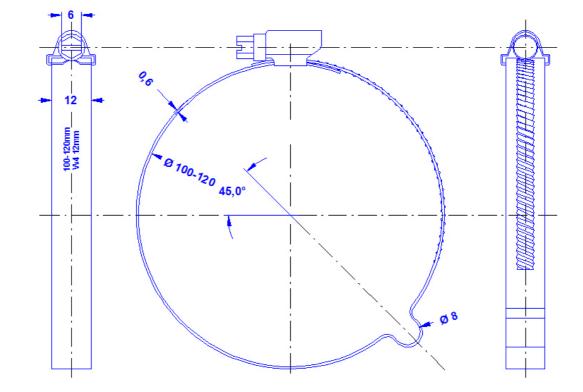

| Specification | Worm drive clamp for pipe diameter 100-120mm, with nose for 8mm | Customs tariff No.: 85389099 |
|---------------|-----------------------------------------------------------------|------------------------------|
|               | conductor. Stainless steel.                                     |                              |
|               | Weight: 36g<br>Reference Standard: DIN EN 62561-1               |                              |
| Article No.   | 37 22 10                                                        |                              |

| Description      | <b>RoHS2 (Guideline 2011/65/EU) and REACH (Regulation (EG) No.1907/2006):</b> The substance-requirements and all other requirements of this regulations are observed by this product. |
|------------------|---------------------------------------------------------------------------------------------------------------------------------------------------------------------------------------|
| Worm drive clamp | Adaptable for pipe diameter 100-120mm. With slotted hexagon head screw, width across flats 6. Stainless steel 1-4301.                                                                 |