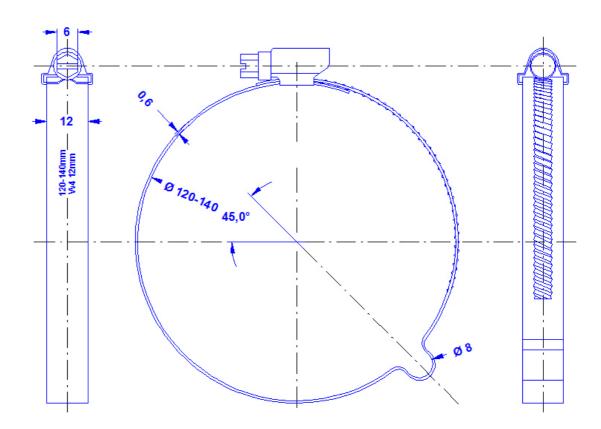

## **Technical Datasheet**

| Specification | Worm drive clamp for pipe diameter 120-140mm, with nose for 8mm conductor. Stainless steel. Weight: 40g Reference Standard: DIN EN 62561-1 |
|---------------|--------------------------------------------------------------------------------------------------------------------------------------------|
| Article No.   | 37 23 10                                                                                                                                   |

Customs tariff No.: 85389099

| Description      | RoHS2 (Guideline 2011/65/EU) and REACH (Regulation (EG) No.1907/2006): The substance-requirements and all other requirements of this regulations are observed by this product. |
|------------------|--------------------------------------------------------------------------------------------------------------------------------------------------------------------------------|
| Worm drive clamp | Adaptable for pipe diameter 120-140mm. With slotted hexagon head screw, width across flats 6. Stainless steel 1-4301.                                                          |