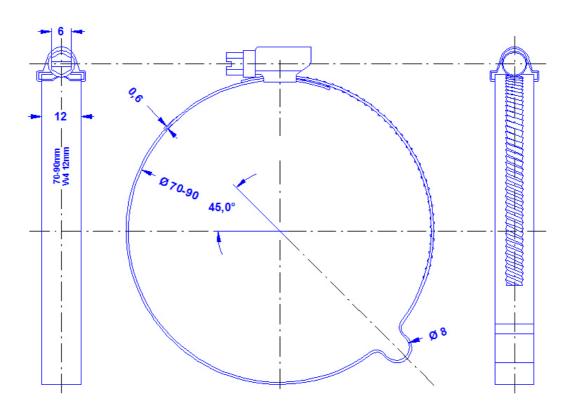

## **Technical Datasheet**

| Specification | Worm drive clamp for pipe diameter 70-90mm, with nose for 8mm conductor. Stainless steel. Weight: 30g Reference Standard: DIN EN 62561-1 |
|---------------|------------------------------------------------------------------------------------------------------------------------------------------|
| Article No.   | 37 20 10                                                                                                                                 |

Customs tariff No.: 85389099

| Description      | RoHS2 (Guideline 2011/65/EU) and REACH (Regulation (EG) No.1907/2006): The substance-requirements and all other requirements of this regulations are observed by this product. |
|------------------|--------------------------------------------------------------------------------------------------------------------------------------------------------------------------------|
| Worm drive clamp | Adaptable for pipe diameter 70-90mm. With slotted hexagon head screw, width across flats 6. Stainless steel 1-4301.                                                            |