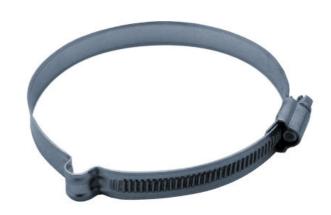

## **Technical Datasheet**

| Specification | Worm drive clamp for pipe diameter 70-90mm, with nose for 8mm conductor. Stainless steel. Weight: 30g Reference Standard: DIN EN 62561-1 |
|---------------|------------------------------------------------------------------------------------------------------------------------------------------|
| Article No.   | 37 20 10                                                                                                                                 |

Customs tariff No.: 85389099

| Description      | RoHS2 (Guideline 2011/65/EU) and REACH (Regulation (EG) No.1907/2006): The substance-requirements and all other requirements of this regulations are observed by this product. |
|------------------|--------------------------------------------------------------------------------------------------------------------------------------------------------------------------------|
| Worm drive clamp | Adaptable for pipe diameter 70-90mm. With slotted hexagon head screw, width across flats 6. Stainless steel 1-4301.                                                            |