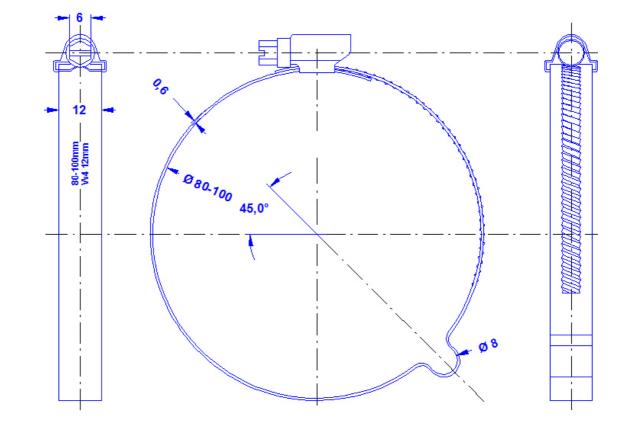

|  |               | Worm drive clamp for pipe diameter                        | Customs tariff No.: 85389099 |
|--|---------------|-----------------------------------------------------------|------------------------------|
|  | Specification | 80-100mm, , with nose for 8mm conductor. Stainless steel. |                              |
|  |               | Weight: 31g                                               |                              |
|  |               | Reference Standard: DIN EN 62561-1                        |                              |
|  | Article No.   | 37 21 10                                                  |                              |

| Description      | <b>RoH52 (Guideline 2011/65/EU) and REACH (Regulation (EG) No.1907/2006):</b> The substance-requirements and all other requirements of this regulations are observed by this product. |
|------------------|---------------------------------------------------------------------------------------------------------------------------------------------------------------------------------------|
| Worm drive clamp | Adaptable for pipe diameter 80-100mm. With slotted hexagon head screw, width across flats 6. Stainless steel 1-4301.                                                                  |