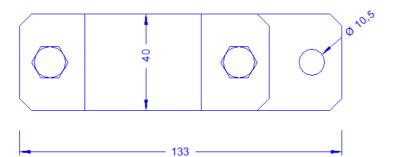

Water pipe clamp , 1 1/4 inch (42,4mm

 $\varnothing$ ), 40mm wide with a stainless steel screw connection. Made of stainless

Reference Standard DIN EN 62561-

| Description                                                  | <b>RoHS2 (Guideline 2011/65/EU) and REACH (Regulation (EG) No.1907/2006):</b> The substance-requirements and all other requirements of this regulations are observed by this product. |
|--------------------------------------------------------------|---------------------------------------------------------------------------------------------------------------------------------------------------------------------------------------|
| Material of the clamp                                        | Stainless steel 1.4301.                                                                                                                                                               |
| For pipe diameter                                            | 1 1/4 inch (= 42,4mm Ø)                                                                                                                                                               |
| Screws/nuts/serrated washer<br>(all made of stainless steel) | 2 x DIN933M8X25 / 3 x DIN934M8                                                                                                                                                        |