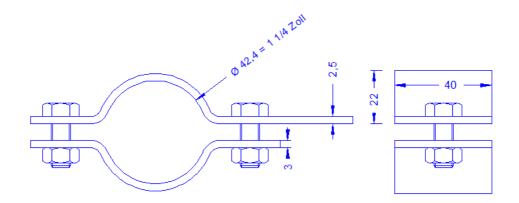

Water pipe clamp , 1 1/4 inch (42,4mm

 $\varnothing$ ), 40mm wide with a stainless steel screw connection. Made of stainless

Reference Standard DIN EN 62561-

| Description                                                  | <b>RoHS2 (Guideline 2011/65/EU) and REACH (Regulation (EG) No.1907/2006):</b> The substance-requirements and all other requirements of this regulations are observed by this product. |
|--------------------------------------------------------------|---------------------------------------------------------------------------------------------------------------------------------------------------------------------------------------|
| Material of the clamp                                        | Stainless steel 1.4301.                                                                                                                                                               |
| For pipe diameter                                            | 1 1/4 inch (= 42,4mm Ø)                                                                                                                                                               |
| Screws/nuts/serrated washer<br>(all made of stainless steel) | 2 x DIN933M8X25 / 3 x DIN934M8                                                                                                                                                        |