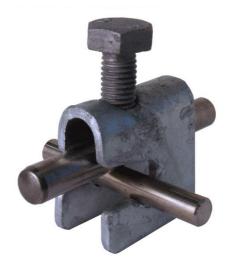

Specialist for Lightning Protection since 1969

| Specification | Connecting clamp for reinforce-<br>ments for cond.6-10mm. With band<br>till 30mm for cross-connections.<br>Steel, galvanized.<br>Weight: 94,00g<br>Reference standard DIN EN 62561-1 |
|---------------|--------------------------------------------------------------------------------------------------------------------------------------------------------------------------------------|
| Article No.   | 54 04 41                                                                                                                                                                             |

Customs tariff number.: 85389099

| Description               | <b>RoHS2 (Guideline 2011/65/EU) and REACH (Regulation (EG) No.1907/2006):</b> The substance-requirements and all other requirements of this regulations are observed by this product. |
|---------------------------|---------------------------------------------------------------------------------------------------------------------------------------------------------------------------------------|
| Material of the clamp     | Steel, galvanized.                                                                                                                                                                    |
| Screw (Steel, galvanized) | DIN603M10X25                                                                                                                                                                          |
| Conductor leading         | Conductor 6-10mm, tape till 30mm                                                                                                                                                      |