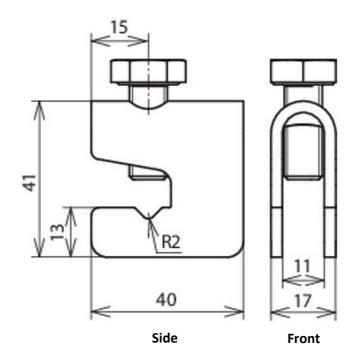

Specialist for Lightning Protection since 1969

| Specification | Connecting clamp for reinforce-<br>ments for cond.6-10mm. With band<br>till 30mm for cross-connections.<br>Steel, galvanized.<br>Weight: 94,00g<br>Reference standard DIN EN 62561-1 |
|---------------|--------------------------------------------------------------------------------------------------------------------------------------------------------------------------------------|
| Article No.   | 54 04 41                                                                                                                                                                             |

Customs tariff number.: 85389099

| Description               | <b>RoHS2 (Guideline 2011/65/EU) and REACH (Regulation (EG) No.1907/2006):</b> The substance-requirements and all other requirements of this regulations are observed by this product. |
|---------------------------|---------------------------------------------------------------------------------------------------------------------------------------------------------------------------------------|
| Material of the clamp     | Steel, galvanized.                                                                                                                                                                    |
| Screw (Steel, galvanized) | DIN603M10X25                                                                                                                                                                          |
| Conductor leading         | Conductor 6-10mm, tape till 30mm                                                                                                                                                      |