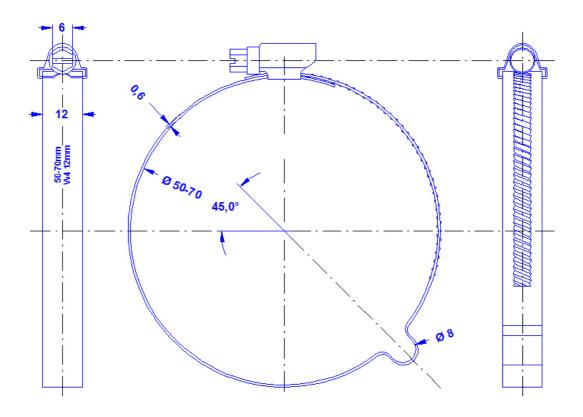

## **Technical Datasheet**

| Specification | Worm drive clamp for pipe diameter 50-70mm, with nose for 8mm conductor. Stainless steel. Weight: 25g Reference Standard: DIN EN 62561-1 |
|---------------|------------------------------------------------------------------------------------------------------------------------------------------|
| Article No.   | 37 19 10                                                                                                                                 |

Customs tariff No.: 85389099

| Description      | RoHS2 (Guideline 2011/65/EU) and REACH (Regulation (EG) No.1907/2006): The substance-requirements and all other requirements of this regulations are observed by this product. |
|------------------|--------------------------------------------------------------------------------------------------------------------------------------------------------------------------------|
| Worm drive clamp | Adaptable for pipe diameter 50-70mm. With slotted hexagon head screw, width across flats 6. Stainless steel 1-4301.                                                            |