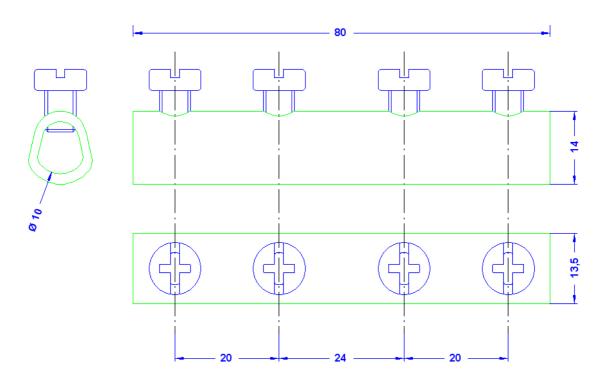

## **Technical Datasheet**

| Specification | Connecting sleeve for 8mm conductor, 70mm long, inner diameter 9mm, with 4 stainless steel screws M6. Aluminium. Weight: 37g Reference standard DIN EN 62561-1 |
|---------------|----------------------------------------------------------------------------------------------------------------------------------------------------------------|
| Article No.   | 40 01 17                                                                                                                                                       |

Customs tariff number.: 85389099

| Description            | RoHS2 (Guideline 2011/65/EU) and REACH (Regulation (EG) No.1907/2006): The substance-requirements and all other requirements of this regulations are observed by this product. |
|------------------------|--------------------------------------------------------------------------------------------------------------------------------------------------------------------------------|
| Material of the sleeve | Aluminium                                                                                                                                                                      |
| Screw                  | 4 x DIN84M6X8 stainless steel                                                                                                                                                  |
| For Conductor          | 8 mm                                                                                                                                                                           |