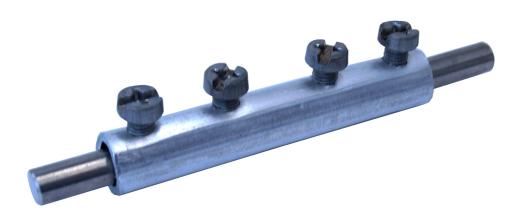

## **Technical Datasheet**

| Specification | Connecting sleeve for 8mm conductor, 70mm long, inner diameter 9mm, with 4 stainless steel screws M6. Aluminium. Weight: 37g Reference standard DIN EN 62561-1 |
|---------------|----------------------------------------------------------------------------------------------------------------------------------------------------------------|
| Article No.   | 40 01 17                                                                                                                                                       |

Customs tariff number.: 85389099

| Description            | RoHS2 (Guideline 2011/65/EU) and REACH (Regulation (EG) No.1907/2006): The substance-requirements and all other requirements of this regulations are observed by this product. |
|------------------------|--------------------------------------------------------------------------------------------------------------------------------------------------------------------------------|
| Material of the sleeve | Aluminium                                                                                                                                                                      |
| Screw                  | 4 x DIN84M6X8 stainless steel                                                                                                                                                  |
| For Conductor          | 8 mm                                                                                                                                                                           |