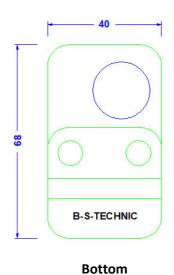

## **Technical Datasheet**

| Specification | Saddle clamp for 8mm conductor,<br>out of aluminium with pivotable<br>conductor clamp out of aluminium.<br>Weight: 77g<br>Reference standard DIN EN 50164-1. |
|---------------|--------------------------------------------------------------------------------------------------------------------------------------------------------------|
| Article No.   | 51 04 42                                                                                                                                                     |

Customs tariff No.: 85389099

| Description                     | <b>RoHS2 (Guideline 2011/65/EU) and REACH (Regulation (EG) No.1907/2006):</b> The substance-requirements and all other requirements of these regulations are observed by this product. |
|---------------------------------|----------------------------------------------------------------------------------------------------------------------------------------------------------------------------------------|
| Material of the conductor clamp | Aluminium                                                                                                                                                                              |
| Material of the saddle clamp    | Aluminium                                                                                                                                                                              |
| Bolting (all stainless steel)   | 2xDIN84M6X12; 1xDIN603M8X25; 1xspring washer 8mm; 1 x DIN934M8                                                                                                                         |
| Riveting                        | 2xsolid rivet 5x10 aluminium                                                                                                                                                           |
| Clamping range (seam)           | 1,0 – 5,0mm                                                                                                                                                                            |
| Conductor leading               | 8mm                                                                                                                                                                                    |