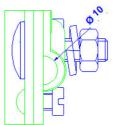

Customs tariff No.: 85389099

| Description                     | <b>RoHS2 (Guideline 2011/65/EU) and REACH (Regulation (EG) No.1907/2006):</b> The substance-requirements and all other requirements of these regulations are observed by this product. |
|---------------------------------|----------------------------------------------------------------------------------------------------------------------------------------------------------------------------------------|
| Material of the conductor clamp | Aluminium                                                                                                                                                                              |
| Material of the saddle clamp    | Aluminium                                                                                                                                                                              |
| Bolting (all stainless steel)   | 2xDIN84M6X12; 1xDIN603M8X25; 1xspring washer 8mm; 1 x DIN934M8                                                                                                                         |
| Riveting                        | 2xsolid rivet 5x10 aluminium                                                                                                                                                           |
| Clamping range (seam)           | 1,0 – 5,0mm                                                                                                                                                                            |
| Conductor leading               | 8mm                                                                                                                                                                                    |