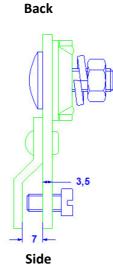

## **Technical Datasheet**

| Specification | Saddle clamp for 8mm conductor,<br>out of aluminium with pivotable<br>conductor clamp out of aluminium.<br>Weight: 77g<br>Reference standard DIN EN 50164-1. |
|---------------|--------------------------------------------------------------------------------------------------------------------------------------------------------------|
| Article No.   | 51 04 42                                                                                                                                                     |

Customs tariff No.: 85389099

| Description                     | <b>RoHS2 (Guideline 2011/65/EU) and REACH (Regulation (EG) No.1907/2006):</b> The substance-requirements and all other requirements of these regulations are observed by this product. |
|---------------------------------|----------------------------------------------------------------------------------------------------------------------------------------------------------------------------------------|
| Material of the conductor clamp | Aluminium                                                                                                                                                                              |
| Material of the saddle clamp    | Aluminium                                                                                                                                                                              |
| Bolting (all stainless steel)   | 2xDIN84M6X12; 1xDIN603M8X25; 1xspring washer 8mm; 1 x DIN934M8                                                                                                                         |
| Riveting                        | 2xsolid rivet 5x10 aluminium                                                                                                                                                           |
| Clamping range (seam)           | 1,0 – 5,0mm                                                                                                                                                                            |
| Conductor leading               | 8mm                                                                                                                                                                                    |