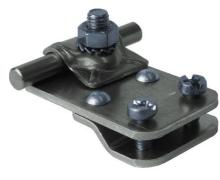

## **Technical Datasheet**

| Specification | Saddle clamp for 8mm conductor,<br>out of aluminium with pivotable<br>conductor clamp out of aluminium.<br>Weight: 77g<br>Reference standard DIN EN 50164-1. |
|---------------|--------------------------------------------------------------------------------------------------------------------------------------------------------------|
| Article No.   | 51 04 42                                                                                                                                                     |

Customs tariff No.: 85389099

| Description                     | <b>RoHS2 (Guideline 2011/65/EU) and REACH (Regulation (EG) No.1907/2006):</b> The substance-requirements and all other requirements of these regulations are observed by this product. |
|---------------------------------|----------------------------------------------------------------------------------------------------------------------------------------------------------------------------------------|
| Material of the conductor clamp | Aluminium                                                                                                                                                                              |
| Material of the saddle clamp    | Aluminium                                                                                                                                                                              |
| Bolting (all stainless steel)   | 2xDIN84M6X12; 1xDIN603M8X25; 1xspring washer 8mm; 1 x DIN934M8                                                                                                                         |
| Riveting                        | 2xsolid rivet 5x10 aluminium                                                                                                                                                           |
| Clamping range (seam)           | 1,0 – 5,0mm                                                                                                                                                                            |
| Conductor leading               | 8mm                                                                                                                                                                                    |