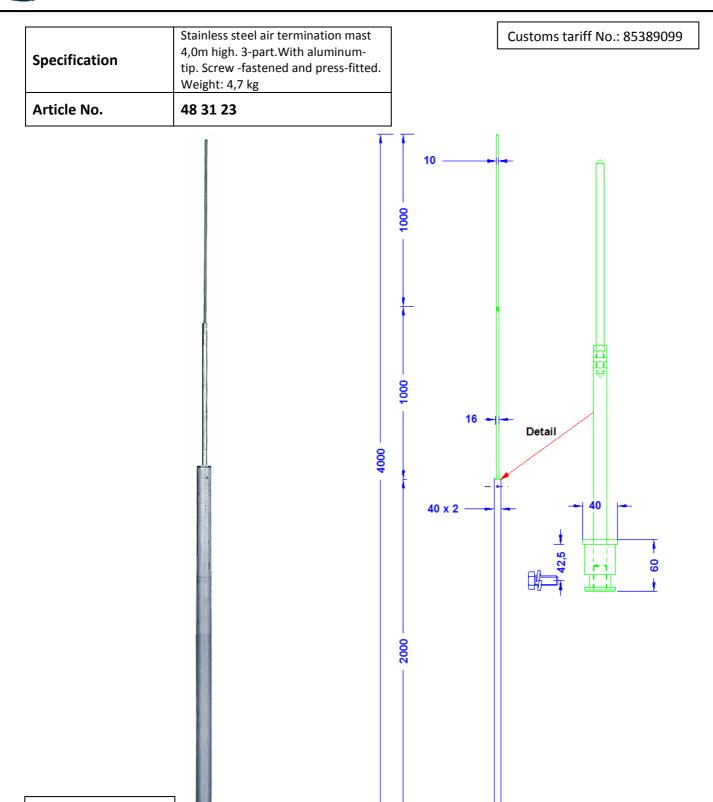

Transport length: 2m

| Description    | Ø                   | Material                            | Length | Remarks                                                                                                                                                                      |
|----------------|---------------------|-------------------------------------|--------|------------------------------------------------------------------------------------------------------------------------------------------------------------------------------|
| Mast main tube | 40mm                | Tube made of stainless steel 1.4301 | 2,0m   | <ol> <li>Screw: DIN933M8X10 stainless steel</li> <li>Aluminum insert inside the tube with 16mm thread for the air termination rod</li> <li>System weight: 4.7 kg.</li> </ol> |
| Mast tip       | 1m 16mm,<br>1m 10mm | Aluminum rods                       | 2 x 1m |                                                                                                                                                                              |