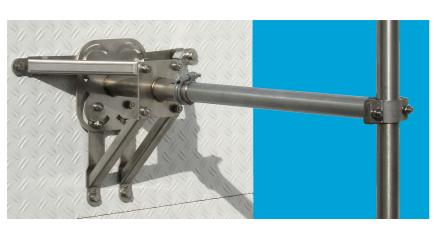

## **Technical Datasheet**

| Specification | 4-arm wall holder for air termination masts 40mm Ø, with a wall distance of max. 1000mm. Screw spacing of the wall bracket can be varied from 200 - 500mm.  System weight: 5,3 kg |
|---------------|-----------------------------------------------------------------------------------------------------------------------------------------------------------------------------------|
| Article No.   | 68 04 25                                                                                                                                                                          |

Customs tariff No.: 85389099

Suited for an air termination mast up to a total height of 10m with a maximum distance to the wall of 1,0m and the use of two wall holders.

## Possibilities in configuration:

| 1 % inch clamp for 40 - 50mm $\varnothing$ made of stainless steel 1.4301.                                                                                                                                   |  |
|--------------------------------------------------------------------------------------------------------------------------------------------------------------------------------------------------------------|--|
| 1 ¼ inch clamp for 40 - 50mm Ø made of stainless steel 1.4301.                                                                                                                                               |  |
| 1 ¼ inch clamp for 40 - 50mm $\varnothing$ made of stainless steel 1.4301.                                                                                                                                   |  |
| Aluminum rod 40 mm Ø , 770mm long.                                                                                                                                                                           |  |
| 2 x pipe clamp 45mm ∅ made of steel, hot dip galvanized.                                                                                                                                                     |  |
| Telescopic-spacer clamp for $40 \text{mm} \varnothing$ with $4$ screw points $11 \text{mm} \varnothing$ . The beams are freely rotatable around the central tube. Completely made of stainless steel 1.4301. |  |
| <b>Inside the clamp:</b> 2 x round head screw M10 x50; 2 x nut M10; 2 x spring washer 10mm.                                                                                                                  |  |
| Fixing of the clamp: Hexagon screw M10 x 30mm, spring washer 10mm                                                                                                                                            |  |
| <b>Spacer clamp:</b> 4 x blind rivet 5 x 8mm; 12 x round head screw M10 x 20mm; 13 x nut M10; 13 x spring washer                                                                                             |  |
| 10mm.                                                                                                                                                                                                        |  |
|                                                                                                                                                                                                              |  |