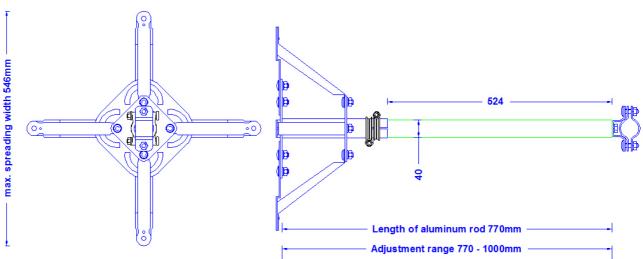

## **Technical Datasheet**

| Specification | 4-arm wall holder for air termination masts 40mm Ø, with a wall distance of max. 1000mm. Screw spacing of the wall bracket can be varied from 200 - 500mm.  System weight: 5,3 kg |
|---------------|-----------------------------------------------------------------------------------------------------------------------------------------------------------------------------------|
| Article No.   | 68 04 25                                                                                                                                                                          |

Customs tariff No.: 85389099

Suited for an air termination mast up to a total height of 10m with a maximum distance to the wall of 1,0m and the use of two wall holders.

## Possibilities in configuration:

| 1 % inch clamp for 40 - 50mm $\varnothing$ made of stainless steel 1.4301.                                                                                                                                   |  |
|--------------------------------------------------------------------------------------------------------------------------------------------------------------------------------------------------------------|--|
| 1 ¼ inch clamp for 40 - 50mm Ø made of stainless steel 1.4301.                                                                                                                                               |  |
| 1 ¼ inch clamp for 40 - 50mm $\varnothing$ made of stainless steel 1.4301.                                                                                                                                   |  |
| Aluminum rod 40 mm Ø , 770mm long.                                                                                                                                                                           |  |
| 2 x pipe clamp 45mm ∅ made of steel, hot dip galvanized.                                                                                                                                                     |  |
| Telescopic-spacer clamp for $40 \text{mm} \varnothing$ with $4$ screw points $11 \text{mm} \varnothing$ . The beams are freely rotatable around the central tube. Completely made of stainless steel 1.4301. |  |
| <b>Inside the clamp:</b> 2 x round head screw M10 x50; 2 x nut M10; 2 x spring washer 10mm.                                                                                                                  |  |
| Fixing of the clamp: Hexagon screw M10 x 30mm, spring washer 10mm                                                                                                                                            |  |
| <b>Spacer clamp:</b> 4 x blind rivet 5 x 8mm; 12 x round head screw M10 x 20mm; 13 x nut M10; 13 x spring washer                                                                                             |  |
| 10mm.                                                                                                                                                                                                        |  |
|                                                                                                                                                                                                              |  |