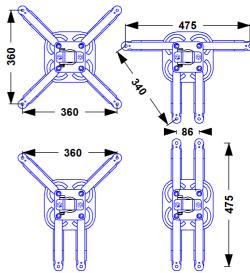

## **Technical Datasheet**

| Specification | 4-arm wall holder for air termination masts 40mm Ø, with a wall distance of max. 1000mm. Screw spacing of the wall bracket can be varied from 200 - 500mm.  System weight: 5,3 kg |
|---------------|-----------------------------------------------------------------------------------------------------------------------------------------------------------------------------------|
| Article No.   | 68 04 25                                                                                                                                                                          |

## Possibilities in configuration:

| 1 % inch clamp for 40 - 50mm $\varnothing$ made of stainless steel 1.4301.                                                                                                                                   |  |
|--------------------------------------------------------------------------------------------------------------------------------------------------------------------------------------------------------------|--|
| 1 ¼ inch clamp for 40 - 50mm Ø made of stainless steel 1.4301.                                                                                                                                               |  |
| 1 ¼ inch clamp for 40 - 50mm $\varnothing$ made of stainless steel 1.4301.                                                                                                                                   |  |
| Aluminum rod 40 mm Ø , 770mm long.                                                                                                                                                                           |  |
| 2 x pipe clamp 45mm ∅ made of steel, hot dip galvanized.                                                                                                                                                     |  |
| Telescopic-spacer clamp for $40 \text{mm} \varnothing$ with $4$ screw points $11 \text{mm} \varnothing$ . The beams are freely rotatable around the central tube. Completely made of stainless steel 1.4301. |  |
| <b>Inside the clamp:</b> 2 x round head screw M10 x50; 2 x nut M10; 2 x spring washer 10mm.                                                                                                                  |  |
| Fixing of the clamp: Hexagon screw M10 x 30mm, spring washer 10mm                                                                                                                                            |  |
| <b>Spacer clamp:</b> 4 x blind rivet 5 x 8mm; 12 x round head screw M10 x 20mm; 13 x nut M10; 13 x spring washer                                                                                             |  |
| 10mm.                                                                                                                                                                                                        |  |
|                                                                                                                                                                                                              |  |