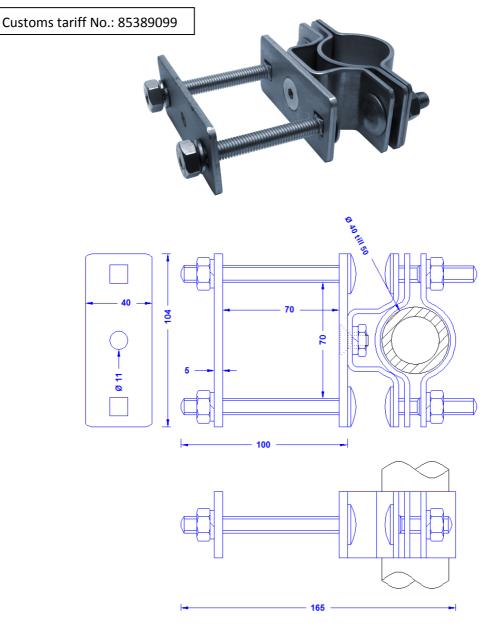

| Specification | Pipe clamp for mounting of masts<br>40-50mm Ø to square railing pipes<br>till 70mm.<br>Weight: 900g<br>Stainless steel 1-4301 |
|---------------|-------------------------------------------------------------------------------------------------------------------------------|
| Article No.   | 68 06 81                                                                                                                      |

| Description                                    | RoHS2 (Guideline 2011/65/EU) and REACH (Regulation (EG) No.1907/2006): The substance-requirements and all other requirements of these regulations are observed by this product. |
|------------------------------------------------|---------------------------------------------------------------------------------------------------------------------------------------------------------------------------------|
| Material of the bracket/ of the railing holder | Stainless steel 1-4301                                                                                                                                                          |
| Fit of the bracket                             | For pipes 40-50mm Ø                                                                                                                                                             |
| Fit of the holder                              | Max 70 x 70mm                                                                                                                                                                   |
| Screws/nuts/flat washers (all stainless steel) | 1 x DIN7991M10X16;2 x DIN603M10X100, 2 x DIN603M10X50/ 4 x DIN934M10, 1 x DIN936M10FLACH/ 5 x flat washer 10mm                                                                  |