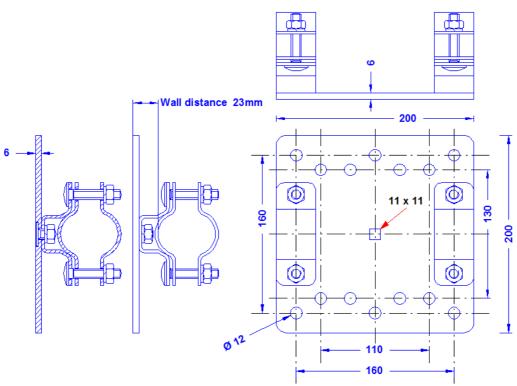

## **Technical Datasheet**

| Specification | Double wall pipe clamp for fastening of masts 40-50mm Ø with a height of up to 12m (when using two pieces) to the wall. Weight: 2,7 kg Stainless steel 1-4301 |
|---------------|---------------------------------------------------------------------------------------------------------------------------------------------------------------|
| Article No.   | 68 01 99                                                                                                                                                      |

Customs tariff No.: 85389099

| Description                                      | RoHS2 (Guideline 2011/65/EU) and REACH (Regulation (EG) No.1907/2006): The substance-requirements and all other requirements of this regulations are observed by this product. |
|--------------------------------------------------|--------------------------------------------------------------------------------------------------------------------------------------------------------------------------------|
| Material of the clamp/ the wall plate            | Stainless steel 1-4301                                                                                                                                                         |
| Fitting of the clamp                             | For tubes 40-50mm Ø                                                                                                                                                            |
| Screws/nuts/spring washers (all stainless steel) | 2 x DIN603M10X16; 4 x DIN603M10X50/ 6 x DIN934M10/ 6 x spring washer 10mm                                                                                                      |