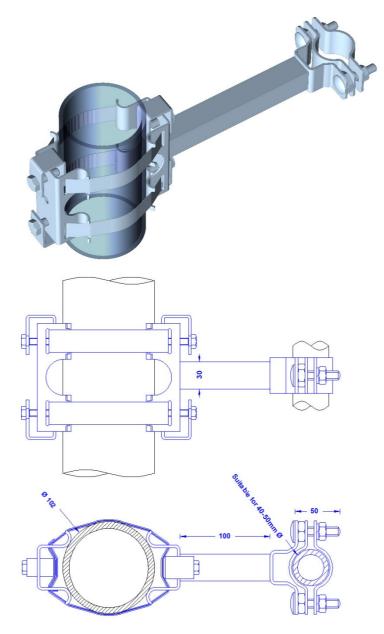

## **Technical Datasheet**

| Specification | Tightening-strap-clamp with two tightening straps, to fix masts with Ø 40-50mm to tubes with Ø of 50-300mm. Distance to the tube: 100mm. Stainless steel. Weight: 1900g |
|---------------|-------------------------------------------------------------------------------------------------------------------------------------------------------------------------|
| Article No.   | 68 07 23                                                                                                                                                                |

Customs tariff No.: 85389099

For the fixation of lightning protection masts. At least two clamps are needed (or more for higher masts).

| Description                 |                                                                                                                                                                                                |
|-----------------------------|------------------------------------------------------------------------------------------------------------------------------------------------------------------------------------------------|
| Mast clamp                  | For masts with a $\emptyset$ of 40 - 50mm. three-part, with two screws DIN603 and two nuts DIN934M10 and two nuts DIN934 M12 in stainless steel. Clamp complete out of stainless steel 1.4301. |
| Tightening straps           | Stainless steel 25x0,5mm 1.4571.                                                                                                                                                               |
| Clamp-locks and tape guides | Stainless steel 1.4301 40x2,5mm.                                                                                                                                                               |
| Clamping parts              | Stainless steel 1.4301 40 x 3mm                                                                                                                                                                |
| Turnbuckles                 | DIN 933 M10 stainless steel.                                                                                                                                                                   |