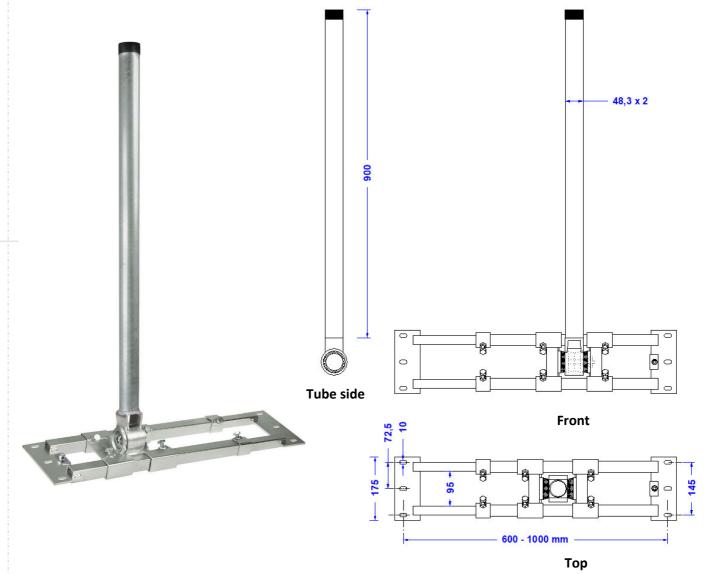

## **Technical Datasheet**

| Specification | Rafter fastener variabel 55-90cm with mast insert 0,9m x 48mm, stepless 20-160°, with cable inlet, with mast cap, with earth screw. Out of galvanized steel. Weight: 9,2 kg |
|---------------|-----------------------------------------------------------------------------------------------------------------------------------------------------------------------------|
| Article No.   | 43 10 06                                                                                                                                                                    |

Customs tariff No.: 85389099

| Description            |                                       |
|------------------------|---------------------------------------|
| Material of the holder | Hot-dip galvanized steel              |
| Screws                 | Stainless steel 1.4301                |
| Range of the holder    | 600 – 1000mm                          |
| Montage                | bolting on the rafters of saddle roof |