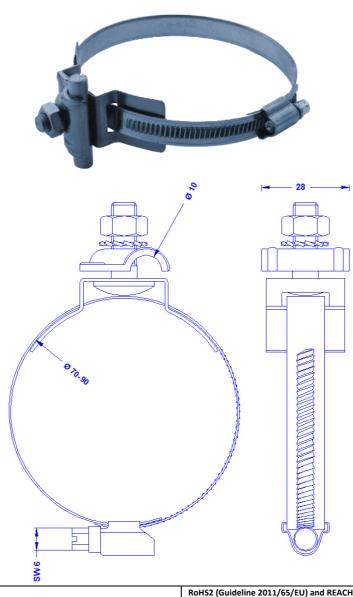

## **Technical Datasheet**

| Specification | Worm drive clamp for pipe diameter 70-90mm, with mini-multi-purpose connecting part for 8-10mm conductor. Stainless steel. Weight: 77g Reference Standard: DIN EN 62561-1 |
|---------------|---------------------------------------------------------------------------------------------------------------------------------------------------------------------------|
| Article No.   | 37 02 10                                                                                                                                                                  |

Customs tariff No.: 85389099

| Description                                 | RoHS2 (Guideline 2011/65/EU) and REACH (Regulation (EG) No.1907/2006): The substance-requirements and all other requirements of this regulations are observed by this product. |
|---------------------------------------------|--------------------------------------------------------------------------------------------------------------------------------------------------------------------------------|
| Material of the connecting part/cond.holder | Stainless steel 1-4301                                                                                                                                                         |
| Worm drive clamp                            | Adaptable for pipe diameter 70-90mm. With slotted hexagon head screw, width across flats 6. Stainless steel 1-4301                                                             |
| Screw/nut/serrated lock washer              | DIN603M8X25A2/Din934A2/DIN6798A-8,4A2                                                                                                                                          |