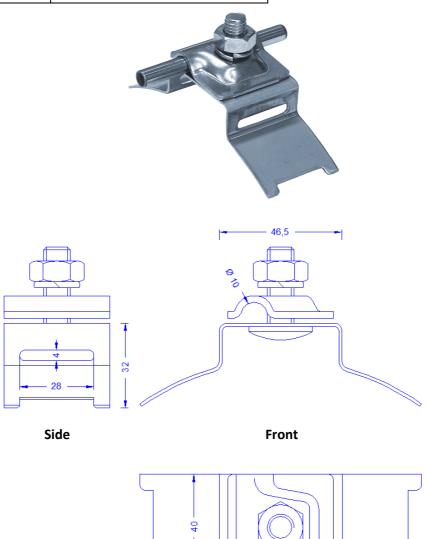

## **Technical Datasheet**

| Specification | Connection part for Endless pipe clamps with 25mm. For usable for pipes from 100mm Ø on. With a stainless steel clamp for conductors 8-10mm Ø. Stainless steel. Weight: 147g Reference Standard: DIN EN 62561-1 |
|---------------|-----------------------------------------------------------------------------------------------------------------------------------------------------------------------------------------------------------------|
| Article No.   | 36 60 37                                                                                                                                                                                                        |

Customs tariff No.: 85389099

| -                                             | 107                                                                                                                                                                            |
|-----------------------------------------------|--------------------------------------------------------------------------------------------------------------------------------------------------------------------------------|
| Description                                   | RoHS2 (Guideline 2011/65/EU) and REACH (Regulation (EG) No.1907/2006): The substance-requirements and all other requirements of this regulations are observed by this product. |
| Material of the connection part               | Stainless steel1.4301                                                                                                                                                          |
| Clamp                                         | Universal-clamp for 8-10mm $\varnothing$ conductor out of stainless steel 1.4301                                                                                               |
| Screw/nut/spring washer (all stainless steel) | DIN603M10X30/DIN934M10/10mm                                                                                                                                                    |