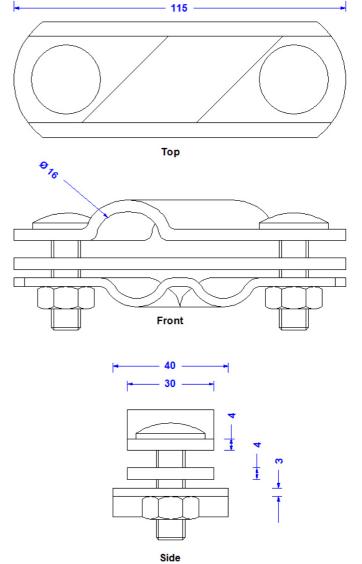

## **Technical Datasheet**

| Description | Heavy diagonal cross clamp 3-part for rods 16mm, with spacer plate, for cond. 8-10mm, or flat cond. till 40mm. Steel hot-dip galvanized. Weight: 350g Reference Standard DIN EN 62561-1. |
|-------------|------------------------------------------------------------------------------------------------------------------------------------------------------------------------------------------|
| Article No. | 49 24 40                                                                                                                                                                                 |

Customs tariff No.: 85389099

| Description                                 | RoHS2 (Guideline 2011/65/EU) and REACH (Regulation (EG) No.1907/2006): The substance-requirements and all other requirements of these regulations are observed by this product. |
|---------------------------------------------|---------------------------------------------------------------------------------------------------------------------------------------------------------------------------------|
| Material of the clamp                       | Steel hot-dip galvanized.                                                                                                                                                       |
| Screws /nuts (all hot dip galvanized steel) | 2 x DIN603M10X35, 2 x DIN934M10                                                                                                                                                 |
| Take-up conductor                           | 8-10mm                                                                                                                                                                          |
| Take-up rod                                 | 16mm                                                                                                                                                                            |
| Take-up flat strip                          | Till 40mm                                                                                                                                                                       |
|                                             |                                                                                                                                                                                 |