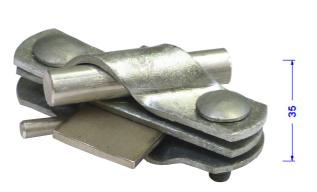

## **Technical Datasheet**

| Description | Heavy diagonal cross clamp 3-part for rods 16mm, with spacer plate, for cond. 8-10mm, or flat cond. till 40mm. Steel hot-dip galvanized. Weight: 350g Reference Standard DIN EN 62561-1. |
|-------------|------------------------------------------------------------------------------------------------------------------------------------------------------------------------------------------|
| Article No. | 49 24 40                                                                                                                                                                                 |