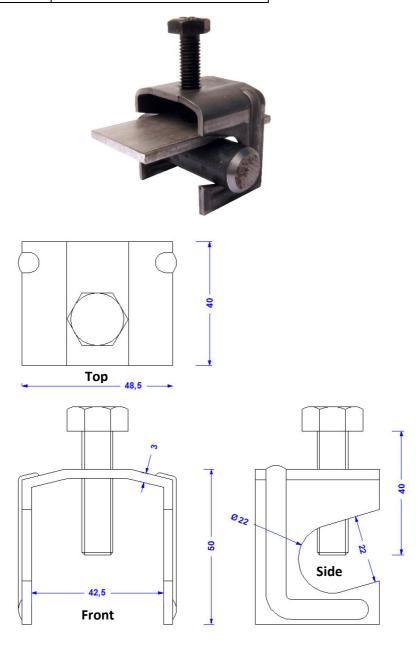

## **Technical Datasheet**

| Specification | Connecting clamp for reinforce-<br>ments for cond.6-22mm. With band<br>till 40mm. For cross-connections.<br>Steel, black.<br>Weight: 125,00g<br>Reference standard DIN EN 62561-1 |
|---------------|-----------------------------------------------------------------------------------------------------------------------------------------------------------------------------------|
| Article No.   | 54 04 42                                                                                                                                                                          |

Customs tariff number.: 85389099

| Description           | RoHS2 (Guideline 2011/65/EU) and REACH (Regulation (EG) No.1907/2006): The substance-requirements and all other requirements of this regulations are observed by this product. |
|-----------------------|--------------------------------------------------------------------------------------------------------------------------------------------------------------------------------|
| Material of the clamp | Black steel                                                                                                                                                                    |
| Screw                 | DIN603M10X40, black steel                                                                                                                                                      |
| Conductor leading     | Conductor 6-22mm + tape till 40mm                                                                                                                                              |