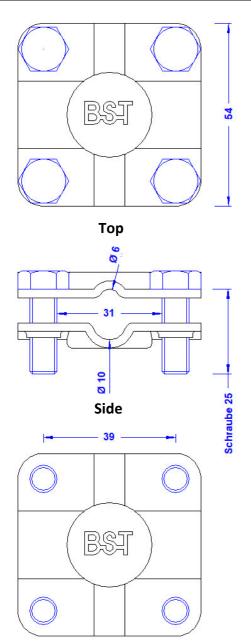

## **Technical Datasheet**

| Specification | Square clamp for 2 conductors 8-<br>10mm, and 6mm. Without spacer<br>plate. 4x thread M8 in the lower<br>part. Hot dip galvanized steel.<br>Weight: 140g<br>Reference Standard: DIN EN 62561-1 |
|---------------|------------------------------------------------------------------------------------------------------------------------------------------------------------------------------------------------|
| Article No.   | 50 60 05                                                                                                                                                                                       |

Customs tariff No.: 85389099

**Bottom** 

| Description           | RoHS2 (Guideline 2011/65/EU) and REACH (Regulation (EG) No.1907/2006): The substance-requirements and all other requirements of these regulations are observed by this product. |
|-----------------------|---------------------------------------------------------------------------------------------------------------------------------------------------------------------------------|
| Material of the clamp | Steel, hot dip galvanized                                                                                                                                                       |
| Conductor leading     | 2 x conductor 8-10mm/4-6mm                                                                                                                                                      |
| Screws                | 4 x DIN933M8x25 stainless steel                                                                                                                                                 |