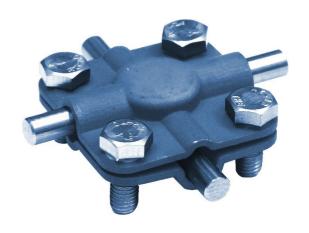

## **Technical Datasheet**

| Specification | Square clamp for 2 conductors 8-<br>10mm, and 6mm. Without spacer<br>plate. 4x thread M8 in the lower<br>part. Hot dip galvanized steel.<br>Weight: 140g<br>Reference Standard: DIN EN 62561-1 |
|---------------|------------------------------------------------------------------------------------------------------------------------------------------------------------------------------------------------|
| Article No.   | 50 60 05                                                                                                                                                                                       |

Customs tariff No.: 85389099

**Bottom** 

| Description           | RoHS2 (Guideline 2011/65/EU) and REACH (Regulation (EG) No.1907/2006): The substance-requirements and all other requirements of these regulations are observed by this product. |
|-----------------------|---------------------------------------------------------------------------------------------------------------------------------------------------------------------------------|
| Material of the clamp | Steel, hot dip galvanized                                                                                                                                                       |
| Conductor leading     | 2 x conductor 8-10mm/4-6mm                                                                                                                                                      |
| Screws                | 4 x DIN933M8x25 stainless steel                                                                                                                                                 |