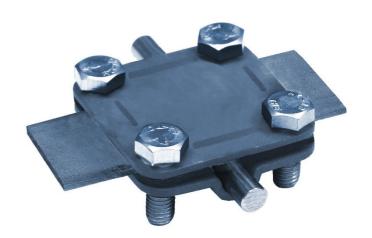

## **Technical Datasheet**

| Specification | Square clamp for 1 conductor 8-<br>10mm, and 1 tape till 30mm.<br>Without spacer plate. 4x thread M6<br>in the lower part. Hot dip galvanized<br>steel.<br>Weight: 130g<br>Reference Standard: DIN EN 62561-1 |
|---------------|---------------------------------------------------------------------------------------------------------------------------------------------------------------------------------------------------------------|
| Article No.   | 50 60 09                                                                                                                                                                                                      |

Customs tariff No.: 85389099

| Description           | RoHS2 (Guideline 2011/65/EU) and REACH (Regulation (EG) No.1907/2006): The substance-requirements and all other requirements of these regulations are observed by this product. |
|-----------------------|---------------------------------------------------------------------------------------------------------------------------------------------------------------------------------|
| Material of the clamp | Steel, hot dip galvanized                                                                                                                                                       |
| Conductor leading     | 1 x conductor $\emptyset$ 8-10mm; 1 x tape till 30mm or 2 x tape till 30mm.                                                                                                     |
| Screws                | 4 x DIN933M6X20 stainless steel.                                                                                                                                                |