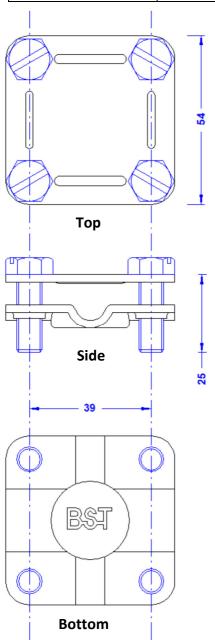

## **Technical Datasheet**

| Specification | Square clamp for 1 conductor 8-<br>10mm, and 1 tape till 30mm.<br>Without spacer plate. 4x thread M6<br>in the lower part. Hot dip galvanized<br>steel.<br>Weight: 130g<br>Reference Standard: DIN EN 62561-1 |
|---------------|---------------------------------------------------------------------------------------------------------------------------------------------------------------------------------------------------------------|
| Article No.   | 50 60 09                                                                                                                                                                                                      |

Customs tariff No.: 85389099

| Description           | RoHS2 (Guideline 2011/65/EU) and REACH (Regulation (EG) No.1907/2006): The substance-requirements and all other requirements of these regulations are observed by this product. |
|-----------------------|---------------------------------------------------------------------------------------------------------------------------------------------------------------------------------|
| Material of the clamp | Steel, hot dip galvanized                                                                                                                                                       |
| Conductor leading     | 1 x conductor $\emptyset$ 8-10mm; 1 x tape till 30mm or 2 x tape till 30mm.                                                                                                     |
| Screws                | 4 x DIN933M6X20 stainless steel.                                                                                                                                                |