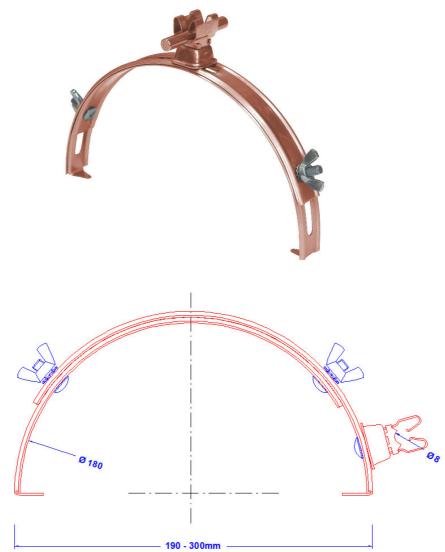

| ę | Specification | Ridge conductor holder for<br>conductor 8mm, cond. height<br>20mm, for ridge tiles Basis 190-<br>300mm, out of copper.<br>Weight: 150g<br>Reference standard: DIN EN 62561-4 | Customs tariff No.: 85389099 |
|---|---------------|------------------------------------------------------------------------------------------------------------------------------------------------------------------------------|------------------------------|
|   | Article No.   | 26 62 24                                                                                                                                                                     |                              |

| Description                                         | RoHS2 (Guideline 2011/65/EU) and REACH (Regulation (EG) No.1907/2006): The<br>substance-requirements and all other requirements of this regulations are observed by<br>this product. |  |  |
|-----------------------------------------------------|--------------------------------------------------------------------------------------------------------------------------------------------------------------------------------------|--|--|
| Material of the ridge conductor holder              | Copper                                                                                                                                                                               |  |  |
| Holder                                              | Stainless steel Duplo holder, copper-plated, for 8mm conductor, conductor height 20mm.                                                                                               |  |  |
| Wing nut                                            | Stainless steel with thread M6, American form                                                                                                                                        |  |  |
| Screws + serrated lock washer (all stainless steel) | 2 x DIN603M6X17, 1 x DIN603M6X16; 2 x DIN6798A-6,4                                                                                                                                   |  |  |
| Clamping range                                      | 190-300mm                                                                                                                                                                            |  |  |