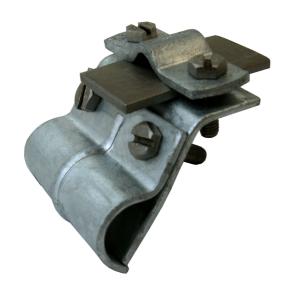

## **Technical Datasheet**

| Specification | Gutter clamp for 8-10mm conductor or flat conductor till 30mm, with round bolster bracket. Made of galvanized steel Weight: 155g Reference Standard: DIN EN 62561-1. |
|---------------|----------------------------------------------------------------------------------------------------------------------------------------------------------------------|
| Article No.   | 39 05 40                                                                                                                                                             |

Customs tariff No.: 85389099

| Description                            | RoHS2 (Guideline 2011/65/EU) and REACH (Regulation (EG) No.1907/2006): The substance-requirements and all other requirements of these regulations are observed by this product. |
|----------------------------------------|---------------------------------------------------------------------------------------------------------------------------------------------------------------------------------|
| Material of the clamp                  | Galvanized steel                                                                                                                                                                |
| Screws                                 | 4 x DIN933M6X20 stainless steel                                                                                                                                                 |
| Leading flat conductor/round conductor | 8-10mm/till 30mm                                                                                                                                                                |