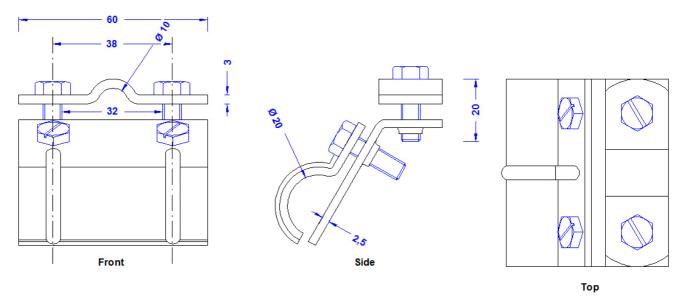

## **Technical Datasheet**

| Specification | Gutter clamp for 8-10mm conductor or flat conductor till 30mm, with round bolster bracket. Made of galvanized steel Weight: 155g Reference Standard: DIN EN 62561-1. |
|---------------|----------------------------------------------------------------------------------------------------------------------------------------------------------------------|
| Article No.   | 39 05 40                                                                                                                                                             |

Customs tariff No.: 85389099

| Description                            | RoHS2 (Guideline 2011/65/EU) and REACH (Regulation (EG) No.1907/2006): The substance-requirements and all other requirements of these regulations are observed by this product. |
|----------------------------------------|---------------------------------------------------------------------------------------------------------------------------------------------------------------------------------|
| Material of the clamp                  | Galvanized steel                                                                                                                                                                |
| Screws                                 | 4 x DIN933M6X20 stainless steel                                                                                                                                                 |
| Leading flat conductor/round conductor | 8-10mm/till 30mm                                                                                                                                                                |