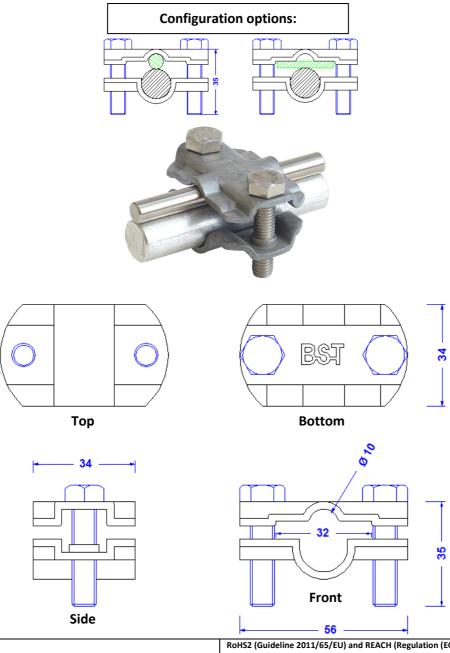

## **Technical Datasheet**

| Specification | Connecting-disconnecting clamp for<br>the connection: See below. Without<br>intermediate plate. Steel, hot dip<br>galvanized.<br>Weight: 116g<br>Reference standard DIN EN 62561-1 |
|---------------|------------------------------------------------------------------------------------------------------------------------------------------------------------------------------------|
| Article No.   | 49 60 23                                                                                                                                                                           |

Customs tariff No.: 85389099

| Description                  | RoHS2 (Guideline 2011/65/EU) and REACH (Regulation (EG) No.1907/2006): The substance-requirements and all other requirements of these regulations are observed by this product. |
|------------------------------|---------------------------------------------------------------------------------------------------------------------------------------------------------------------------------|
| Material of the clamp        | Steel, hot dip galvanized.                                                                                                                                                      |
| Screws                       | 2 x DIN933M8X35 stainless steel.                                                                                                                                                |
| Pick up flat/round conductor | 1 x Ø 8-10mm and 1 x flat conductor till 30mm or 1 x flat conductor till 30mm and 1 x rod Ø 16mm or 1 x Ø 8-10mm and 1 x rod Ø 16mm                                             |