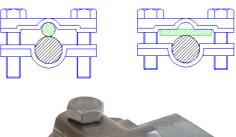

## **Configuration options:**

| Description                  | RoHS2 (Guideline 2011/65/EU) and REACH (Regulation (EG) No.1907/2006): The substance-requirements and all other requirements of these regulations are observed by this product. |
|------------------------------|---------------------------------------------------------------------------------------------------------------------------------------------------------------------------------|
| Material of the clamp        | Stainless steel 1.4301                                                                                                                                                          |
| Screws                       | 2 x DIN933M8X30 stainless steel                                                                                                                                                 |
| Pick up flat/round conductor | 1 x Ø 8-10mm and 1 x strip till 30mm or 1 x strip till<br>30mm and 1 x rod Ø 16mm or 1 x Ø 8-10mm and 1 x<br>rod Ø 16mm                                                         |