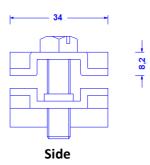

## **Technical Datasheet**

| Specification  Article No. | intermediate plate. Stainless steel. Weight: 105g Reference standard DIN EN 62561-1 |
|----------------------------|-------------------------------------------------------------------------------------|
|                            | Connecting-disconnecting clamp for the connection: See below. Without               |

## **Configuration options:**

| Description                  | RoHS2 (Guideline 2011/65/EU) and REACH (Regulation (EG) No.1907/2006): The substance-requirements and all other requirements of these regulations are observed by this product. |
|------------------------------|---------------------------------------------------------------------------------------------------------------------------------------------------------------------------------|
| Material of the clamp        | Stainless steel 1.4301                                                                                                                                                          |
| Screws                       | 2 x DIN933M8X30 stainless steel                                                                                                                                                 |
| Pick up flat/round conductor | 1 x Ø 8-10mm and 1 x strip till 30mm or 1 x strip till<br>30mm and 1 x rod Ø 16mm or 1 x Ø 8-10mm and 1 x<br>rod Ø 16mm                                                         |