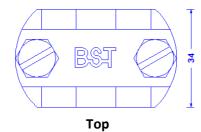

## **Technical Datasheet**

| Specification  Article No. | intermediate plate. Stainless steel. Weight: 105g Reference standard DIN EN 62561-1 |
|----------------------------|-------------------------------------------------------------------------------------|
|                            | Connecting-disconnecting clamp for the connection: See below. Without               |