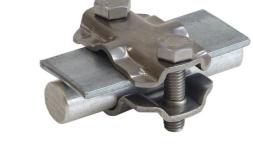

## **Configuration options:**

| Description                  | RoHS2 (Guideline 2011/65/EU) and REACH (Regulation (EG) No.1907/2006): The substance-requirements and all other requirements of these regulations are observed by this product. |
|------------------------------|---------------------------------------------------------------------------------------------------------------------------------------------------------------------------------|
| Material of the clamp        | Stainless steel 1.4301                                                                                                                                                          |
| Screws                       | 2 x DIN933M8X30 stainless steel                                                                                                                                                 |
| Pick up flat/round conductor | 1 x Ø 8-10mm and 1 x strip till 30mm or 1 x strip till<br>30mm and 1 x rod Ø 16mm or 1 x Ø 8-10mm and 1 x<br>rod Ø 16mm                                                         |