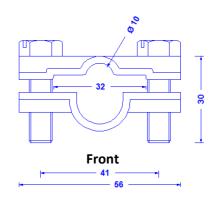

## **Technical Datasheet**

| Specification  Article No. | intermediate plate. Stainless steel. Weight: 105g Reference standard DIN EN 62561-1 |
|----------------------------|-------------------------------------------------------------------------------------|
|                            | Connecting-disconnecting clamp for the connection: See below. Without               |

## **Configuration options:**

| Description                  | RoHS2 (Guideline 2011/65/EU) and REACH (Regulation (EG) No.1907/2006): The substance-requirements and all other requirements of these regulations are observed by this product. |
|------------------------------|---------------------------------------------------------------------------------------------------------------------------------------------------------------------------------|
| Material of the clamp        | Stainless steel 1.4301                                                                                                                                                          |
| Screws                       | 2 x DIN933M8X30 stainless steel                                                                                                                                                 |
| Pick up flat/round conductor | 1 x Ø 8-10mm and 1 x strip till 30mm or 1 x strip till<br>30mm and 1 x rod Ø 16mm or 1 x Ø 8-10mm and 1 x<br>rod Ø 16mm                                                         |