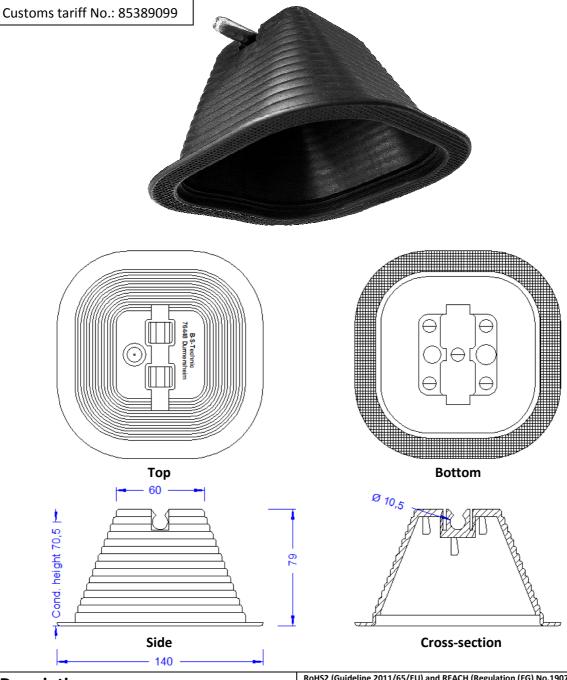

| Specification | Empty pyramid holdfast for flat roofs to suit 10mm conductor, to be filled with concrete. Made of polyethylene. Black. Weight: 80g |
|---------------|------------------------------------------------------------------------------------------------------------------------------------|
| Article No.   | 45 10 16                                                                                                                           |

| Description              | RoHS2 (Guideline 2011/65/EU) and REACH (Regulation (EG) No.1907/2006): The substance-requirements and all other requirements of this regulations are observed by this product. |
|--------------------------|--------------------------------------------------------------------------------------------------------------------------------------------------------------------------------|
| Input                    | 10 mm conductor                                                                                                                                                                |
| Material of the holdfast | Polyethylene, black. No halogens; UV-stabilized and cold impact resistant.                                                                                                     |