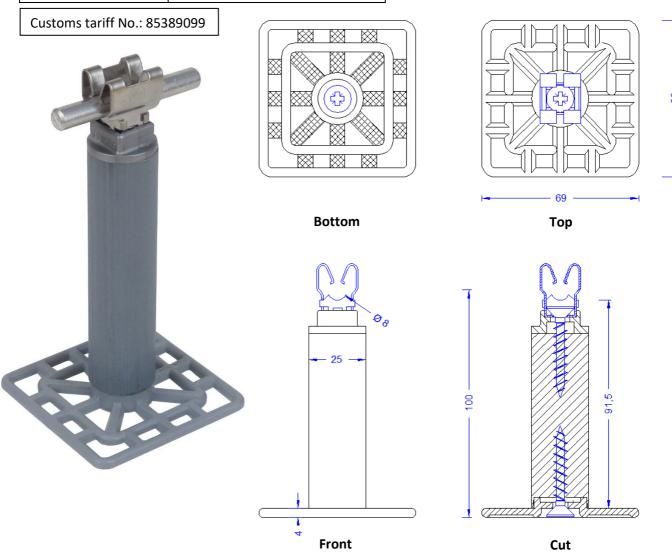

## **Technical Datasheet**

| Specification | Adhesive plate for cond. 8mm, with pivotable holder, height 100mm for flat roofs, made of stainless steel, base 70 x 70mm. Grey. Weight: 75g |
|---------------|----------------------------------------------------------------------------------------------------------------------------------------------|
| Article No.   | 46 22 14                                                                                                                                     |

| Description                  | RoHS2 (Guideline 2011/65/EU) and REACH (Regulation (EG) No.1907/2006): The substance-requirements and all other requirements of this regulations are observed by this product. |
|------------------------------|--------------------------------------------------------------------------------------------------------------------------------------------------------------------------------|
| Holder                       | Stainless steel for 8mm conductor.                                                                                                                                             |
| Screws (all stainless steel) | 2 x tensioning screws Stainless steel.                                                                                                                                         |
| Spacer                       | Polyamide-piece GRP-reinforced, 77mm long, grey.                                                                                                                               |
| Bottom plate                 | Made of polyamide. Colour RAL7000 (grey). Cold impact resistant and UV-stabilized to the highest degree. Halogen-free.                                                         |
| Processing on the roof       | To be glued on hot and cold bitumen.                                                                                                                                           |