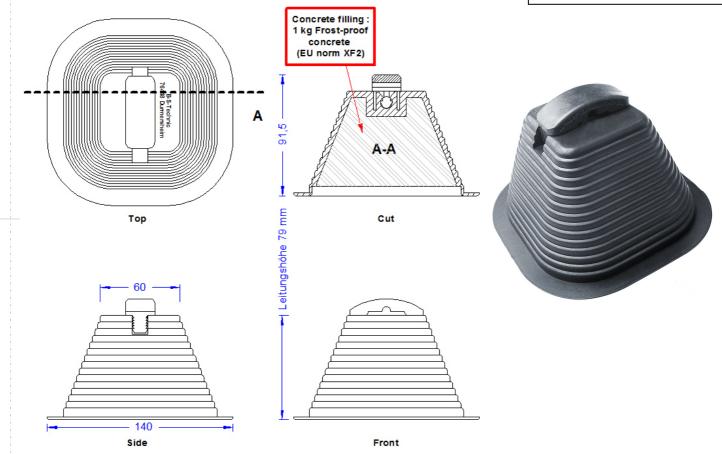

## **Technical Datasheet**

| Specification | Pyramid holdfast filled with concrete for round conductor 8mm or (with adapter) for flat conductor up to 25 x 3mm or round conductor 6mm. Black. Weight: 1 kg |
|---------------|---------------------------------------------------------------------------------------------------------------------------------------------------------------|
| Article No.   | 45 33 20                                                                                                                                                      |

For the laying of lightning-protection-conductor on flat roofs.

Customs tariff No.: 85389099

| Description                  |                                                                                       |
|------------------------------|---------------------------------------------------------------------------------------|
| Weight                       | 1 kg                                                                                  |
| Input (with/without adapter) | 6 or 8 mm conductor or Flat Conductor up to 25 x 3mm                                  |
| Material of the holdfast     | LD-PE, black. No halogens; UV-stabilized and cold impact resistant.                   |
| Adapter                      | For 6mm conductor or flat conductor up to 3 x 25mm. Glass-fiber reinforced polyamide. |
| Concrete                     | 1kg frost resistant concrete. According to Euro Norm XF2.                             |