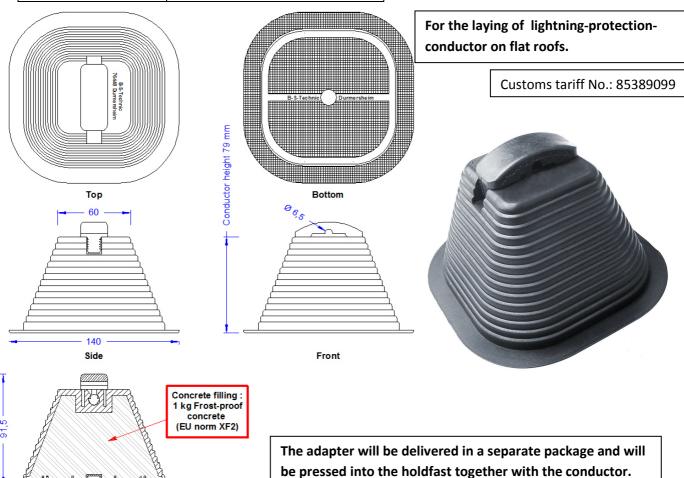

## **Technical Datasheet**

| Specification | Pyramid holdfast filled with concrete, with bottom, for round conductor 8mm or (with adapter) for flat conductor up to 25 x 3mm or round conductor 6mm. Black. Weight: 1 kg |
|---------------|-----------------------------------------------------------------------------------------------------------------------------------------------------------------------------|
| Article No.   | 45 33 16                                                                                                                                                                    |

| Description                  |                                                                                       |
|------------------------------|---------------------------------------------------------------------------------------|
| Weight                       | 1 kg                                                                                  |
| Input (with/without adapter) | 6 or 8 mm conductor or Flat Conductor up to 25 x 3mm                                  |
| Material of the holdfast     | LD-PE, black. No halogens; UV-stabilized and cold impact resistant.                   |
| Material of the bottom       | Polypropylen, black. No halogens.                                                     |
| Adapter                      | For 6mm conductor or flat conductor up to 3 x 25mm. Glass-fiber reinforced polyamide. |
| Concrete                     | 1kg frost resistant concrete. According to Euro Norm XF2.                             |