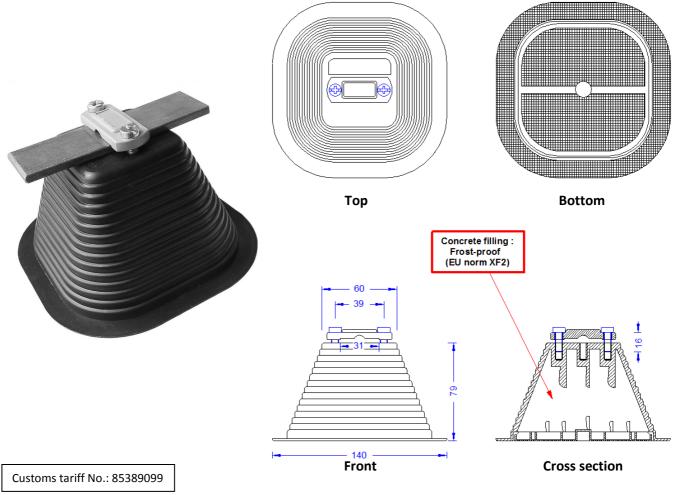

| Specification | Pyramid holdfast filled with<br>concrete, with bottom, for flat<br>conductor 30 mm (up to 4mm<br>thickness) or round conductor 6-<br>11mm made of Polypropylen. Black.<br>Weight: 930g | <b>DIN EN 62561-4</b> :<br>"The fastening of holders to structures covered<br>with tar paper, membrane and gravel roofs is not<br>treated in the present standard due to the<br>multitude of types which are used on modern |
|---------------|----------------------------------------------------------------------------------------------------------------------------------------------------------------------------------------|-----------------------------------------------------------------------------------------------------------------------------------------------------------------------------------------------------------------------------|
| Article No.   | 45 05 16                                                                                                                                                                               | constructions."                                                                                                                                                                                                             |

| Description              |                                                                            |
|--------------------------|----------------------------------------------------------------------------|
| Weight                   | 930g                                                                       |
| Input                    | Flat cond. 30 mm (up to 4mm thickness) or round cond. 6-11mm               |
| Material of the holdfast | Polypropylen, black. No halogens; UV-stabilized and cold impact resistant. |
| Material of the bottom   | Polypropylen, black. No halogens.                                          |
| Screws                   | DIN84M6X16 combi-screws, stainless steel.                                  |
| Material of the saddle   | Polyamide, grey UV-stabilized and cold impact resistant. No halogens.      |
| Concrete                 | 0,9 kg frost restistant concrete (EU-Norm XF2)                             |