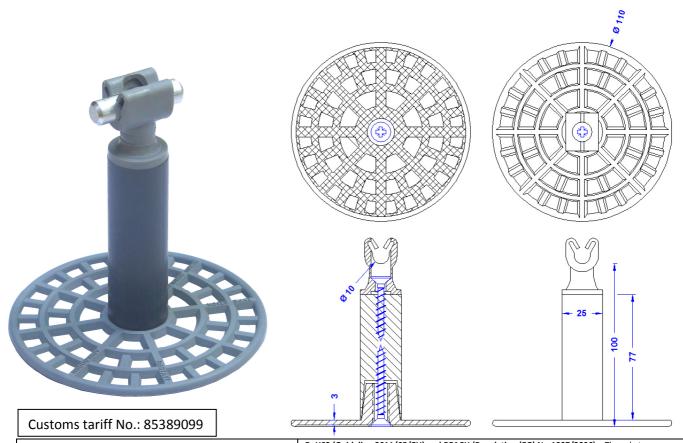

| Specification | Adhesive rosette for cond. 10mm, with pivotable holder, height 100mm for flat roofs, made of nylon, 110mm Ø. Grey. Weight: 85g |
|---------------|--------------------------------------------------------------------------------------------------------------------------------|
| Article No.   | 46 33 17                                                                                                                       |

| Description                         | RoHS2 (Guideline 2011/65/EU) and REACH (Regulation (EG) No.1907/2006): The substance-requirements and all other requirements of this regulations are observed by this product. |
|-------------------------------------|--------------------------------------------------------------------------------------------------------------------------------------------------------------------------------|
| Holder                              | Duplo-Holder for conductor 8-10mm made of                                                                                                                                      |
|                                     | polyamide. Colour RAL7000 (grey). Cold impact                                                                                                                                  |
|                                     | resistant and UV-stabilized to the highest degree.                                                                                                                             |
|                                     | Halogen-free.                                                                                                                                                                  |
| Screws (all stainless steel)        | 1 x countersunk head timber screw 6x40, 1 x                                                                                                                                    |
|                                     | countersunk head timber screw 6x50.                                                                                                                                            |
| Spacer                              | Polyamide-piece GRP-reinforced, 77mm long, grey.                                                                                                                               |
| Bottom plate                        | Made of polyamide. Colour RAL7000 (grey). Cold impact                                                                                                                          |
|                                     | resistant and UV-stabilized to the highest degree.                                                                                                                             |
|                                     | Halogen-free.                                                                                                                                                                  |
| Processing on the PVC membrane roof | To be glued on hot and cold bitumen.                                                                                                                                           |