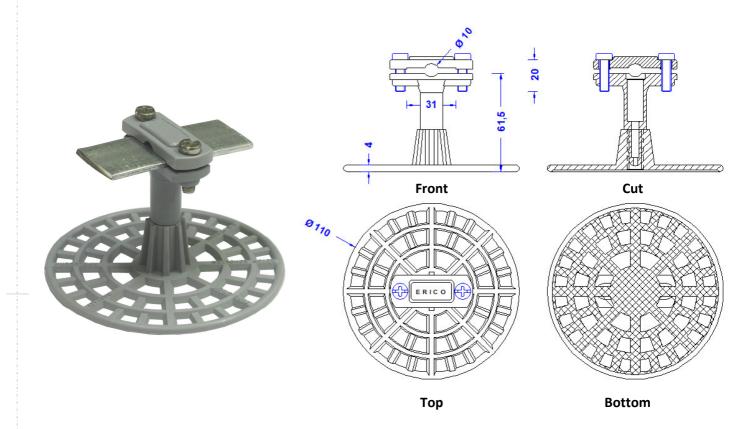

## **Technical Datasheet**

| Specification | Adhesive rosette for strip till 30mm or round cond. 6-11mm with pivot able holder, made of Nylon. Grey. Weight: 46g |
|---------------|---------------------------------------------------------------------------------------------------------------------|
| Article No.   | 46 12 15                                                                                                            |

DIN EN62561-4: "This standard does not cover the fixing of conductor fasteners to the fabric/membrane/ gravel roofing of structures due to the vast number and types used in modern day construction."

| Customs tariff No.: 85389099 | Application temperature + 50°C bis -10°C                                                                                                                                       |
|------------------------------|--------------------------------------------------------------------------------------------------------------------------------------------------------------------------------|
| Description                  | RoHS2 (Guideline 2011/65/EU) and REACH (Regulation (EG) No.1907/2006): The substance-requirements and all other requirements of this regulations are observed by this product. |
| Holder                       | Nylon-strip holder for flat cond. till 30mm or                                                                                                                                 |
|                              | round cond. till 11mm, made of polyamide.                                                                                                                                      |
|                              | Colour RAL7000 (grey). Cold impact resistant and                                                                                                                               |
|                              | UV-stabilized to the highest degree. Halogen-free.                                                                                                                             |
| Bottom plate                 | Made of polyamide. Colour grey. Cold impact                                                                                                                                    |
|                              | resistant and UV-stabilized to the highest degree.                                                                                                                             |
|                              | Halogen-free.                                                                                                                                                                  |
| Screws                       | 2 x DIN84M6X20, stainless steel.                                                                                                                                               |
| Processing on the roof       | To be glued on hot and cold bitumen.                                                                                                                                           |