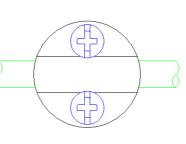

Spezification

Article No.

Customs tariff No.: 85389099

Saddle clamp for 6-8mm conductor

Reference Standard: DINEN 62561-1

51 01 40

with round, twistable top part, for seams up to 6mm.With 4 stainless

steel screws M6.Top part hot galvanized steel. Base die-cast zinc.

Weight: 110g

Front

Тор

Bottom

| Description                            | <b>RoHS2 (Guideline 2011/65/EU) and REACH (Regulation (EG) No.1907/2006):</b> The substance-requirements and all other requirements of these regulations are observed by this product. |
|----------------------------------------|----------------------------------------------------------------------------------------------------------------------------------------------------------------------------------------|
| Material of the clamp                  | Hot dip galvanized steel.                                                                                                                                                              |
| Material of the base                   | Die-cast zinc                                                                                                                                                                          |
| Screw connection (all stainless steel) | 2xDIN84M6X16; 2xDIN84M6X12.                                                                                                                                                            |
| Clamping range (seam)                  | Up to 6,0mm                                                                                                                                                                            |
| Conductor leading                      | 6-8mm                                                                                                                                                                                  |