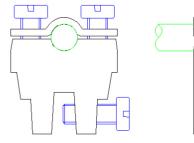

Spezification

Article No.

Customs tariff No.: 85389099

Saddle clamp for 6-8mm conductor

Reference Standard: DINEN 62561-1

51 01 40

with round, twistable top part, for seams up to 6mm.With 4 stainless

steel screws M6.Top part hot galvanized steel. Base die-cast zinc.

Weight: 110g

Front

Тор

Bottom

| Description                            | <b>RoHS2 (Guideline 2011/65/EU) and REACH (Regulation (EG) No.1907/2006):</b> The substance-requirements and all other requirements of these regulations are observed by this product. |
|----------------------------------------|----------------------------------------------------------------------------------------------------------------------------------------------------------------------------------------|
| Material of the clamp                  | Hot dip galvanized steel.                                                                                                                                                              |
| Material of the base                   | Die-cast zinc                                                                                                                                                                          |
| Screw connection (all stainless steel) | 2xDIN84M6X16; 2xDIN84M6X12.                                                                                                                                                            |
| Clamping range (seam)                  | Up to 6,0mm                                                                                                                                                                            |
| Conductor leading                      | 6-8mm                                                                                                                                                                                  |