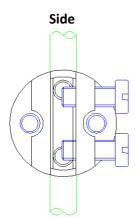

Spezification

Article No.

Customs tariff No.: 85389099

Saddle clamp for 6-8mm conductor

Reference Standard: DINEN 62561-1

51 01 40

with round, twistable top part, for seams up to 6mm.With 4 stainless

steel screws M6.Top part hot galvanized steel. Base die-cast zinc.

Weight: 110g

Front

Тор

Bottom

| Description                            | <b>RoHS2 (Guideline 2011/65/EU) and REACH (Regulation (EG) No.1907/2006):</b> The substance-requirements and all other requirements of these regulations are observed by this product. |
|----------------------------------------|----------------------------------------------------------------------------------------------------------------------------------------------------------------------------------------|
| Material of the clamp                  | Hot dip galvanized steel.                                                                                                                                                              |
| Material of the base                   | Die-cast zinc                                                                                                                                                                          |
| Screw connection (all stainless steel) | 2xDIN84M6X16; 2xDIN84M6X12.                                                                                                                                                            |
| Clamping range (seam)                  | Up to 6,0mm                                                                                                                                                                            |
| Conductor leading                      | 6-8mm                                                                                                                                                                                  |