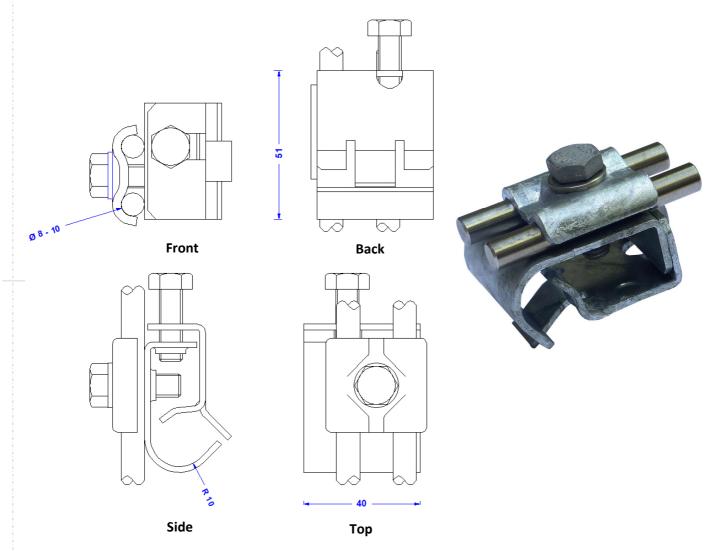

| Specification | Gutter clamp for 8-10mm conductor, with twin saddle, cross- and lengthwise. Made of galv. steel. Weight: 126g Reference Standard: DIN EN 62561-1 |
|---------------|--------------------------------------------------------------------------------------------------------------------------------------------------|
| Article No.   | 39 04 40                                                                                                                                         |

Customs tariff No.: 85389099

| Description                   | RoHS2 (Guideline 2011/65/EU) and REACH (Regulation (EG) No.1907/2006): The substance-requirements and all other requirements of this regulations are observed by this product. |
|-------------------------------|--------------------------------------------------------------------------------------------------------------------------------------------------------------------------------|
| Material of the clamp         | Galvanized steel                                                                                                                                                               |
| Screws/washer                 | 2 x DIN933M8X25, galv. steel/washer 8,2mm ∅, stainless steel                                                                                                                   |
| Conductor holding             | 2 x 8-10mm                                                                                                                                                                     |
| Clamping range of the bolster | 16 - 22mm                                                                                                                                                                      |