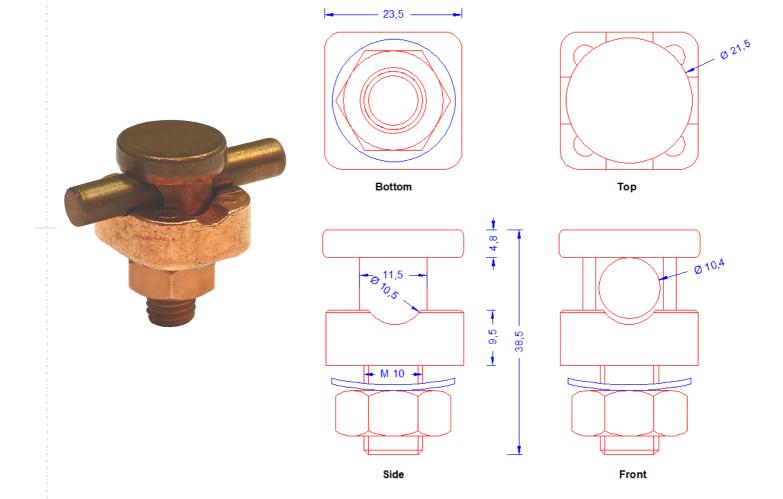

## **Technical Datasheet**

| Specification | Clamping screw connector for 7-<br>11mm round conductor, with<br>thread M10 with nut made of<br>stainless steel copper-plated and<br>clamp made of red brass. Stainless<br>steel, copper-plated.<br>Weight: 77g<br>Ref. standard: DIN EN 62561-1. |
|---------------|---------------------------------------------------------------------------------------------------------------------------------------------------------------------------------------------------------------------------------------------------|
| Article No.   | 52 01 20                                                                                                                                                                                                                                          |

Customs tariff No.: 85389099

| Description                               | RoHS2 (Guideline 2011/65/EU) and REACH (Regulation (EG) No.1907/2006): The substance-requirements and all other requirements of these regulations are observed by this product. |
|-------------------------------------------|---------------------------------------------------------------------------------------------------------------------------------------------------------------------------------|
| Material of the eye bolt                  | Stainless steel, copper-plated                                                                                                                                                  |
| Material of the clamp                     | Red brass                                                                                                                                                                       |
| Nut / spring washer (all stainless steel) | DIN934M10, copper-plated. / DIN137M10                                                                                                                                           |
| Conductor leading                         | 7-11mm                                                                                                                                                                          |
|                                           |                                                                                                                                                                                 |