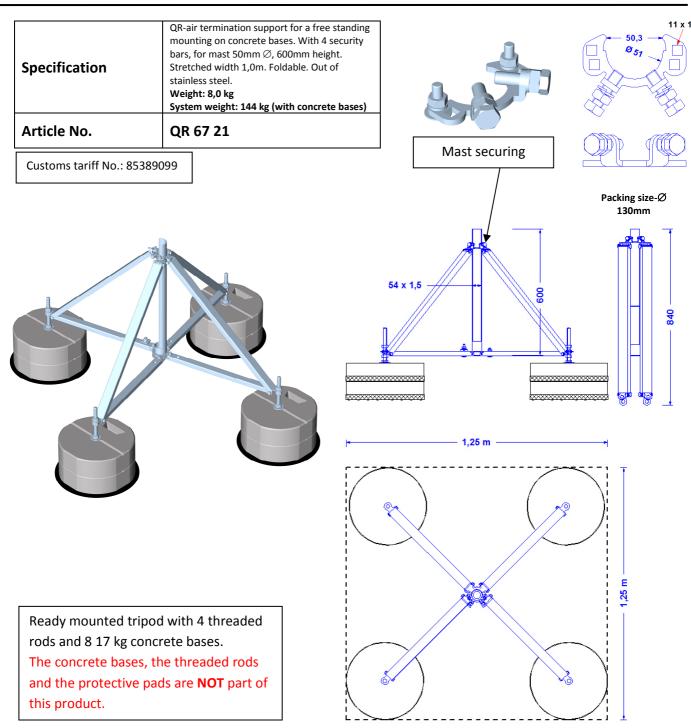

## **Technical Datasheet**

| Description                                   |                                                                                                                                                                                                                                    |
|-----------------------------------------------|------------------------------------------------------------------------------------------------------------------------------------------------------------------------------------------------------------------------------------|
| Connection                                    | Double clamp for 8-10mm conductor out of stainless steel 1-4301                                                                                                                                                                    |
| Mast securing                                 | For tube 50/54mm $\varnothing$ , to be installed after the setup of the air terminal support, with two screws and nuts M10 out of stainless steel 1.4301.                                                                          |
| Air terminal support central tube             | Tube Ø 54,0mm outside and 50,0mm inside. 600mm height. With two welded rosettes and one gliding rosette. All stainless steel 1-1301.  Open on one side to insert the air terminal mast after the setup of the air terminal support |
| Air terminal support segments                 | 4 x foot segment 570mm long and 4 x security bars 775mm long. All stainless steel 1-4301                                                                                                                                           |
| Bolting of the segments (all stainless steel) | Screws: 4 x DIN933M8X30; 8x DIN933M8X50; 1 x DIN603M10x50.  Nuts: 8 x DIN980M8; 1 x DIN934M10.  1x spring washer 10. 4 x serrated washer DIN6798A-8,4. 8 x pop rivet 6 x 12                                                        |