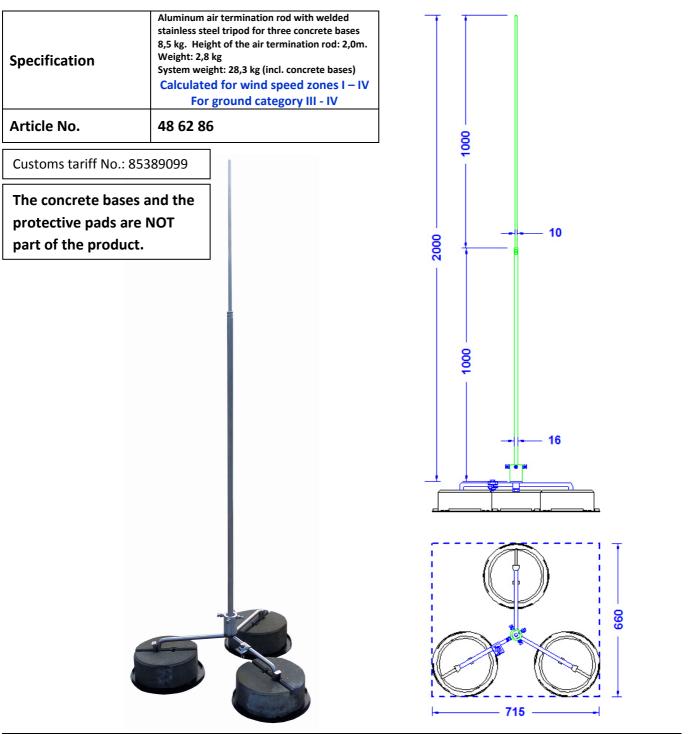

Specialist for Lightning Protection since 1969

| Description            | Ø                                | Material                                                     | Length | Wind speed zone                                                                                                                                                                                                 | Remarks        |                                                                                                                                                                    |
|------------------------|----------------------------------|--------------------------------------------------------------|--------|-----------------------------------------------------------------------------------------------------------------------------------------------------------------------------------------------------------------|----------------|--------------------------------------------------------------------------------------------------------------------------------------------------------------------|
| Air termination<br>rod | 1,0m 16mm<br>1,0m 10mm           | Aluminium<br>AlMgSi 0,5                                      | 3,0m   | Wind speed zone I-IV for<br>ground category III – IV<br>((accord. to Euro Code 1 as<br>well as DIN EN 1991 and DIN                                                                                              | 1.<br>2.       | All screw joints are made of<br>stainless steel 1.4301.<br>The concrete bases and the<br>respective protective pads are not                                        |
| Stand segments         |                                  | Stainless steel 16mm $\emptyset$                             |        | EN 1993. At 1,5-fold safety)<br>with maximum gust velocity<br>175 km/h.                                                                                                                                         | 3.             | part of the product.<br>System-weight including the                                                                                                                |
| Stand central<br>tube  | 50mm ∅ for<br>rods 16-<br>22mm ∅ | Aluminium with<br>four stainl.steel<br>adjustment<br>screws. | 70mm   | Applicable for building heights<br>below 40m und area heights<br>below 600m above NN.<br>Higher buildings or areas as<br>well as icing and self-oscillation<br>are to be considered<br>separately if necessary. | 4.<br>5.<br>6. | concrete bases: 28,3 kg.<br>Surface loading rate:28,3 kg/m <sup>2</sup><br>Terminal clamp 8-10mm made of<br>stainl.steel, attached.<br>Technical changes reserved. |