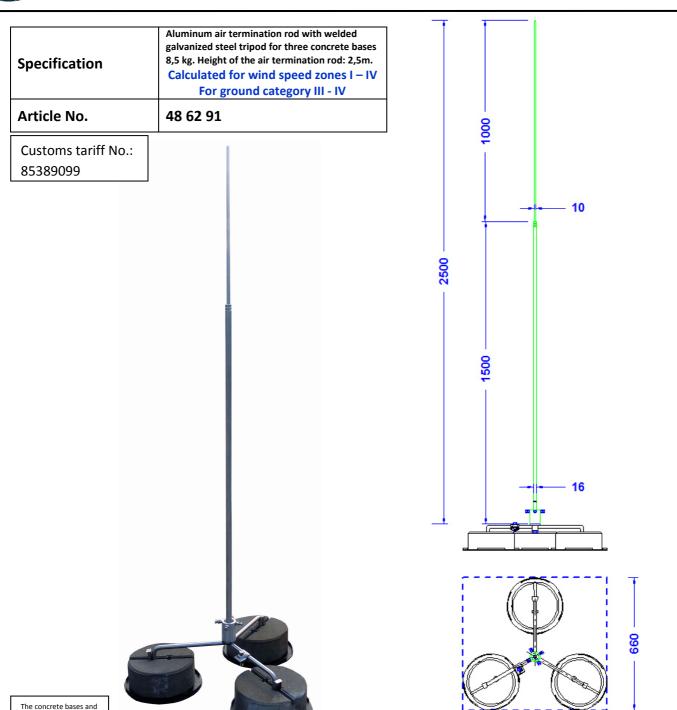

the protective pads are not part of the product.

| Description           | Ø                                       | Material                                          | Lengt | Wind speed zone                                                                                                                                                                               | Remarks                                                                                                                                                |
|-----------------------|-----------------------------------------|---------------------------------------------------|-------|-----------------------------------------------------------------------------------------------------------------------------------------------------------------------------------------------|--------------------------------------------------------------------------------------------------------------------------------------------------------|
| Air termination rod   | 1,5m 16mm<br>1,0m 10mm                  | Aluminium                                         | 3,5m  | Wind speed zone I-IV for<br>ground category III – IV<br>((accord. to Euro Code 1 as<br>well as DIN EN 1991 and DIN                                                                            | All connections are made of stainless steel V2A.     The concrete bases and the respective protective pads are not                                     |
| Stand segments        |                                         | Steel round 16mm Ø, hot dip galvan.               |       | EN 1993. At 1,5-fold safety) with maximum gust velocity 175 km/h.                                                                                                                             | part of the product.  3. System-weight including the concrete bases: 30 kg.                                                                            |
| Stand<br>central tube | 40mm<br>outside-Ø<br>for rods<br>16mm Ø | Aluminum with four stainl.steel adjustment screws | 50mm  | Applicable for building heights below 40m und area heights below 600m above NN. Higher buildings or areas as well as icing and self-oscillation are to be considered separately if necessary. | <ol> <li>Surface loading rate: 30 kg/m²</li> <li>Terminal clamp 8-10mm made of stainl.steel, attached.</li> <li>Technical changes reserved.</li> </ol> |