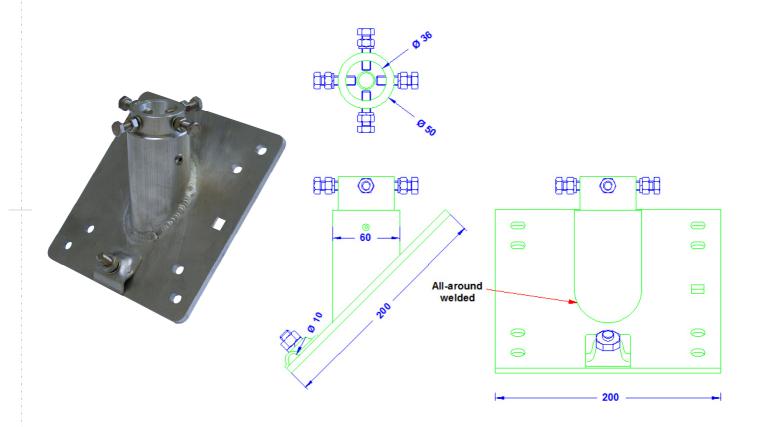

## **Technical Datasheet**

| Specification | Wall Fixing plate for air termination rods on surfaces with level compensation till 10°. Plate welded in a 45° square. Aluminium. Weight: 1062g |
|---------------|-------------------------------------------------------------------------------------------------------------------------------------------------|
| Article No.   | 68 08 30                                                                                                                                        |

Customs tariff No.: 85389099

| Description                         | RoHS2 (Guideline 2011/65/EU) and REACH (Regulation (EG) No.1907/2006): The substance-requirements and all other requirements of this regulations are observed by this product. |
|-------------------------------------|--------------------------------------------------------------------------------------------------------------------------------------------------------------------------------|
| Material of the socket / wall plate | Aluminium                                                                                                                                                                      |
| Fitting of the socket               | Rods 16 - 22mm Ø                                                                                                                                                               |
| Clamp                               | For 8 - 10mm wire. Aluminium.                                                                                                                                                  |
| Screws/nuts/spring washer           | 1 x DIN603M10x35, 4 x DIN933M8x25/ 1 x DIN934M10; 4 x DIN934M8/ 1 x M10; 4 x M8. All made of stainless steel.                                                                  |