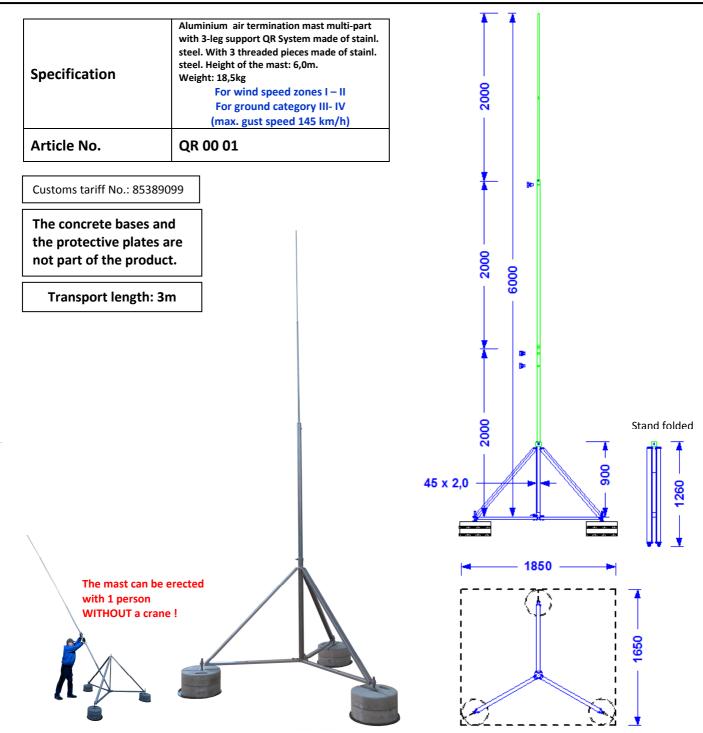

| Description        | Ø                | Material                  | Length | Wind speed zone                                                                                                                                                                                                                                                                                                                                            | Remarks                                                                                                                                                                                                                                                                                                                                                                                                                                                        |
|--------------------|------------------|---------------------------|--------|------------------------------------------------------------------------------------------------------------------------------------------------------------------------------------------------------------------------------------------------------------------------------------------------------------------------------------------------------------|----------------------------------------------------------------------------------------------------------------------------------------------------------------------------------------------------------------------------------------------------------------------------------------------------------------------------------------------------------------------------------------------------------------------------------------------------------------|
| Mast main tube 1   | 40,0mm x 5,0mm   | Aluminium tube            | 2,00m  | Wind speed zone I-II, ground category III-IV (accord. to Euro Code 1 as well as DIN EN 1991 and DIN EN 1993. At 1,5-fold safety). Max. gust speed 145 km/h. Applicable for building heights below 40m and area heights below 600m above NN. Higher buildings or areas as well as icing and self-oscillation are to be considered. separately if necessary. | 1. All connections are made of stainless steel V2A. 2. The concrete bases and the respective protective pads are not part of the product. 3. System-weight including the concrete bases: 121 kg. 4. Surface loading rate: 39,7 kg/m² 5. Counter overturning moment: 0,74 kNm. 6. Slope adjustment up to 5° is possible. 7. Pack size: 2500mm long and 70mmØ Weight: 18,5 kg. 8. Weight of the mast 7,0 kg. 9. Weight the first was a size of the stand 9,5 kg. |
| Mast main tube 2   | 30,0mm x 5,0mm   | Aluminium tube            | 2,00m  |                                                                                                                                                                                                                                                                                                                                                            |                                                                                                                                                                                                                                                                                                                                                                                                                                                                |
| Mast tip           | 1m 20mm, 1m 12mm | Aluminium rods            | 2,00m  |                                                                                                                                                                                                                                                                                                                                                            |                                                                                                                                                                                                                                                                                                                                                                                                                                                                |
| Stand segments     |                  | Aluminium                 |        |                                                                                                                                                                                                                                                                                                                                                            |                                                                                                                                                                                                                                                                                                                                                                                                                                                                |
| Stand central tube | 45,0mm x 2,0 mm  | Stainl. steel tube 1.4301 | 900 mm |                                                                                                                                                                                                                                                                                                                                                            |                                                                                                                                                                                                                                                                                                                                                                                                                                                                |