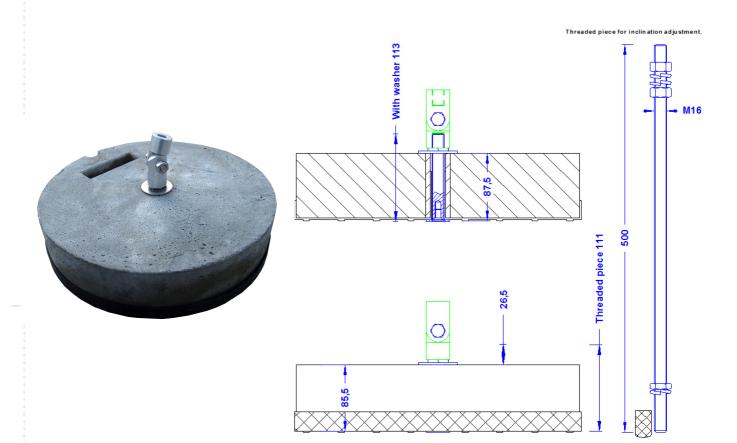

| CSpecification | Concrete socket 1x16 kg, 36,5cm $\emptyset$ .<br>Height 175mm, with hole $\emptyset$ 20mm, | Customs tariff No.: 85389099 |
|----------------|--------------------------------------------------------------------------------------------|------------------------------|
|                | with protective pad, with joint and<br>extra threaded piece 500mm.<br>Weight: 18 kg        |                              |
| Article No.    | 48 03 66                                                                                   |                              |

| Description                                                 |                                                                                                           |
|-------------------------------------------------------------|-----------------------------------------------------------------------------------------------------------|
| Weight of the concrete socket                               | 16 kg                                                                                                     |
| Joint                                                       | Out of aluminum, with hexagon screw<br>M10x40mm, stop nut M10 and spring washer<br>10mm, stainless steel. |
| Material of the concrete socket                             | Beton (C45/55)                                                                                            |
| Threaded piece (all in stainless steel;<br>enclosed)        | 16mm threaded piece with 2 x nut DIN934M16, 1<br>x nut DIN936M16 flat and 3 x spring washer<br>16mm.      |
| Threaded piece in the concrete socket (all stainless steel) | 16mm threaded piece with washer 30mm and screw DIN7991M8X16.                                              |
| Protective pad                                              | Out of black polypropylene as protection for the roofing film.                                            |