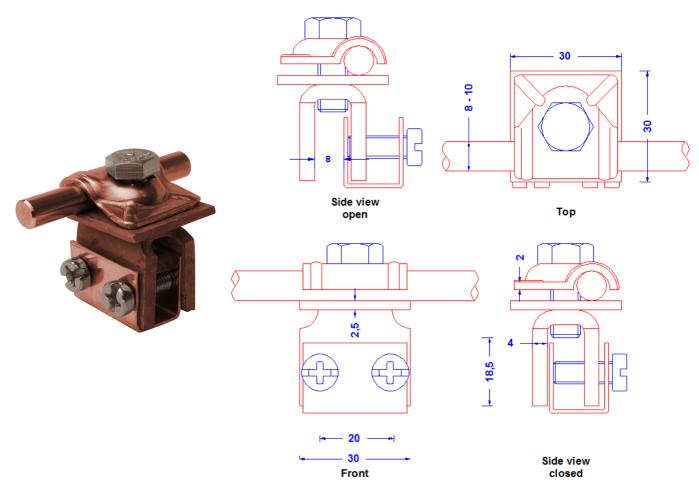

| Specification | Saddle clamp for 6-10mm conductor with turn able clamp made of copper. With a stainl.steel screw M8 and 2 stainl.steel clamping screws M6, for steel sheets and seams till 8mm. Copper. Weight: 106g Reference Standard: DIN EN 62561-1. |
|---------------|------------------------------------------------------------------------------------------------------------------------------------------------------------------------------------------------------------------------------------------|
| Article No.   | 51 02 20                                                                                                                                                                                                                                 |

Customs tariff No.: 85389099

| Description                            | RoHS2 (Guideline 2011/65/EU) and REACH (Regulation (EG) No.1907/2006): The substance-requirements and all other requirements of these regulations are observed by this product. |
|----------------------------------------|---------------------------------------------------------------------------------------------------------------------------------------------------------------------------------|
| Material of the clamp                  | Copper                                                                                                                                                                          |
| Material clamp. bridge / base plate    | Copper                                                                                                                                                                          |
| Material of the clamping part          | Copper 1,0mm                                                                                                                                                                    |
| Screw connection (all stainless steel) | 2xDIN84M6x16; 1xDIN933M8x20                                                                                                                                                     |
| Clamping range (seam)                  | till 8,0mm                                                                                                                                                                      |
| Conductor leading                      | 6-10mm                                                                                                                                                                          |
|                                        |                                                                                                                                                                                 |