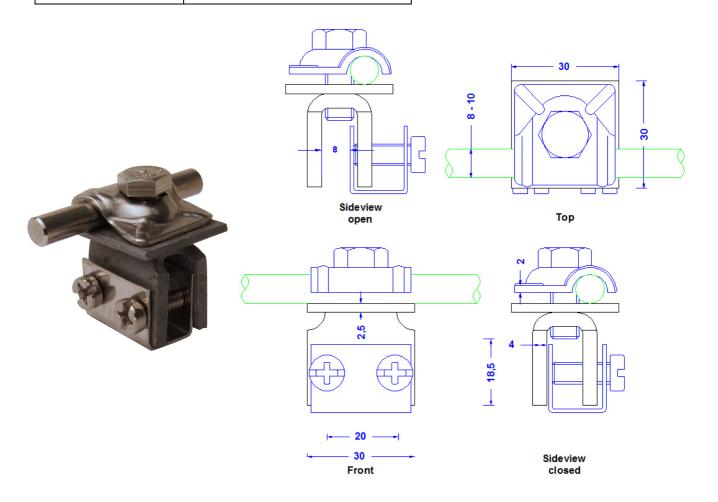

## **Technical Datasheet**

| Specification | Saddle clamp for 6-10mm conductor with turn able clamp made of stainl. steel V2A. With a stainl.steel screw M8 and 2 stainl.steel clamping screws M6, for steel sheets and seams till 8mm. Galv. steel. Weight: 99g Reference Standard: DIN EN 62561-1. |
|---------------|---------------------------------------------------------------------------------------------------------------------------------------------------------------------------------------------------------------------------------------------------------|
| Article No.   | 51 02 40                                                                                                                                                                                                                                                |

Customs tariff No.: 85389099

| Description                            | RoHS2 (Guideline 2011/65/EU) and REACH (Regulation (EG) No.1907/2006): The substance-requirements and all other requirements of these regulations are observed by this product. |
|----------------------------------------|---------------------------------------------------------------------------------------------------------------------------------------------------------------------------------|
| Material of the clamp                  | Stainless steel 1 4301, 2,5mm                                                                                                                                                   |
| Material clamp. bridge / base plate    | Galv. steel 4,5mm/ Galv. steel 2,5mm                                                                                                                                            |
| Material of the clamping part          | V2A 1 4301 1,0mm                                                                                                                                                                |
| Screw connection (all stainless steel) | 2xDIN84M6X16; 1xDIN933M8X20                                                                                                                                                     |
| Clamping range (seam)                  | till 8,0mm                                                                                                                                                                      |
| Conductor leading                      | 6-10mm                                                                                                                                                                          |