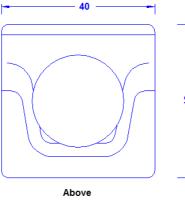

## **Technical Datasheet**

| Specification | Multi-purpose clamp for 2 x 8-10mm wire. Stainless steel. Reference standard: DIN EN 62561-1 Weight: 91g |
|---------------|----------------------------------------------------------------------------------------------------------|
| Article No.   | 42 05 10                                                                                                 |

Customs tariff number.: 85389099

Used for example as a T-, parallel or cross-clamp.

| oluc .                                 |                                                                                                                                                                                |
|----------------------------------------|--------------------------------------------------------------------------------------------------------------------------------------------------------------------------------|
| Description                            | RoHS2 (Guideline 2011/65/EU) and REACH (Regulation (EG) No.1907/2006): The substance-requirements and all other requirements of this regulations are observed by this product. |
| Material of the clamp                  | Stainless steel 1-4301                                                                                                                                                         |
| Conductor leading                      | 2 x 8 - 10mm conductor parallel or crosswise.                                                                                                                                  |
| Screw/Nut/spring washer (all stainless | DIN603M10X35 / DIN934M10 / spring washer                                                                                                                                       |
| steel)                                 | 10mm                                                                                                                                                                           |
| Remarks                                | Upper part and lower part of the clamp are similar.                                                                                                                            |