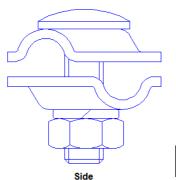

## **Technical Datasheet**

| Specification | Multi-purpose clamp for 2 x 8-10mm wire. Stainless steel. Reference standard: DIN EN 62561-1 Weight: 91g |
|---------------|----------------------------------------------------------------------------------------------------------|
| Article No.   | 42 05 10                                                                                                 |

Customs tariff number.: 85389099

Used for example as a T-, parallel or cross-clamp.

| oluc .                                 |                                                                                                                                                                                |
|----------------------------------------|--------------------------------------------------------------------------------------------------------------------------------------------------------------------------------|
| Description                            | RoHS2 (Guideline 2011/65/EU) and REACH (Regulation (EG) No.1907/2006): The substance-requirements and all other requirements of this regulations are observed by this product. |
| Material of the clamp                  | Stainless steel 1-4301                                                                                                                                                         |
| Conductor leading                      | 2 x 8 - 10mm conductor parallel or crosswise.                                                                                                                                  |
| Screw/Nut/spring washer (all stainless | DIN603M10X35 / DIN934M10 / spring washer                                                                                                                                       |
| steel)                                 | 10mm                                                                                                                                                                           |
| Remarks                                | Upper part and lower part of the clamp are similar.                                                                                                                            |