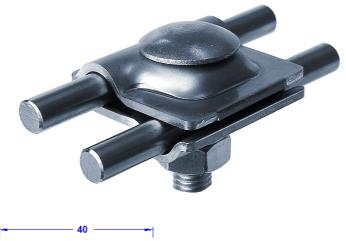

## **Technical Datasheet**

| Specification | Multi-purpose clamp for 2 x 8-10mm wire. Stainless steel. Reference standard: DIN EN 62561-1 Weight: 91g |
|---------------|----------------------------------------------------------------------------------------------------------|
| Article No.   | 42 05 10                                                                                                 |

Customs tariff number.: 85389099

Used for example as a T-, parallel or cross-clamp.

| oluc .                                 |                                                                                                                                                                                |
|----------------------------------------|--------------------------------------------------------------------------------------------------------------------------------------------------------------------------------|
| Description                            | RoHS2 (Guideline 2011/65/EU) and REACH (Regulation (EG) No.1907/2006): The substance-requirements and all other requirements of this regulations are observed by this product. |
| Material of the clamp                  | Stainless steel 1-4301                                                                                                                                                         |
| Conductor leading                      | 2 x 8 - 10mm conductor parallel or crosswise.                                                                                                                                  |
| Screw/Nut/spring washer (all stainless | DIN603M10X35 / DIN934M10 / spring washer                                                                                                                                       |
| steel)                                 | 10mm                                                                                                                                                                           |
| Remarks                                | Upper part and lower part of the clamp are similar.                                                                                                                            |