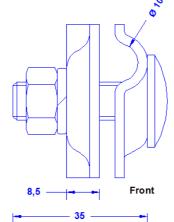

## **Technical Datasheet**

| Specification | Multi-purpose clamp for 2 x 8-10mm wire. Stainless steel. Reference standard: DIN EN 62561-1 Weight: 91g |
|---------------|----------------------------------------------------------------------------------------------------------|
| Article No.   | 42 05 10                                                                                                 |

Customs tariff number.: 85389099

Used for example as a T-, parallel or cross-clamp.

| oluc .                                 |                                                                                                                                                                                |
|----------------------------------------|--------------------------------------------------------------------------------------------------------------------------------------------------------------------------------|
| Description                            | RoHS2 (Guideline 2011/65/EU) and REACH (Regulation (EG) No.1907/2006): The substance-requirements and all other requirements of this regulations are observed by this product. |
| Material of the clamp                  | Stainless steel 1-4301                                                                                                                                                         |
| Conductor leading                      | 2 x 8 - 10mm conductor parallel or crosswise.                                                                                                                                  |
| Screw/Nut/spring washer (all stainless | DIN603M10X35 / DIN934M10 / spring washer                                                                                                                                       |
| steel)                                 | 10mm                                                                                                                                                                           |
| Remarks                                | Upper part and lower part of the clamp are similar.                                                                                                                            |