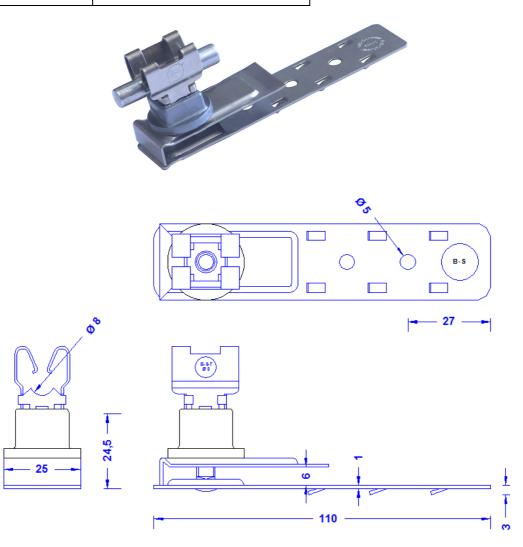

## **Technical Datasheet**

| Specification | Tile-clamp for 8mm conductor. Conductor height 25mm,110mm long, with clamping part for max. 10mm tiles, with Stainless steel conductor holder. Stainless steel. Weight: 46g Reference standard: DIN EN 62561-4 |
|---------------|----------------------------------------------------------------------------------------------------------------------------------------------------------------------------------------------------------------|
| Article No.   | 29 13 11                                                                                                                                                                                                       |

Customs tariff No.: 85389099

| Description                 | RoHS2 (Guideline 2011/65/EU) and REACH (Regulation (EG) No.1907/2006): The substance-requirements and all other requirements of this regulations are observed by this product. |
|-----------------------------|--------------------------------------------------------------------------------------------------------------------------------------------------------------------------------|
| Material of the bottom part | Stainless steel 1.4301                                                                                                                                                         |
| Material of the holder      | Spring steel 1.4310                                                                                                                                                            |
| Material of the spacer      | Polyamide, UV-stabilized and cold impact resistant. halogen free. Silver coloured.                                                                                             |
| Screw                       | DIN603M6X25 stainless steel                                                                                                                                                    |
| Clamping range              | Max. 10mm                                                                                                                                                                      |
| For conductor               | 8mm                                                                                                                                                                            |
| Conductor height            | 25mm                                                                                                                                                                           |