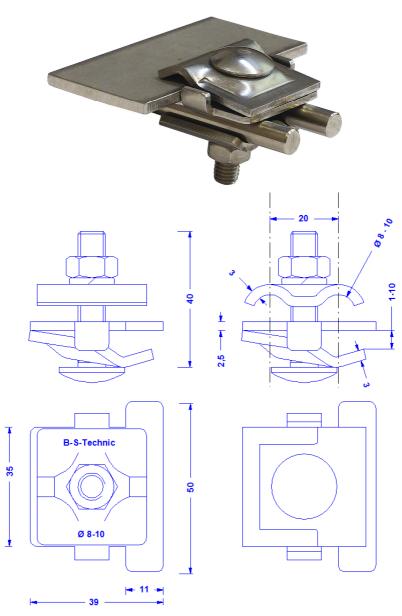

| Specification | Saddle clamp for 8-10mm conductor, with a pivotable double clamp. Clamping range (on the seam) 1-10mm. Out of Stainless steel. Weight: 108g Reference standard DIN EN 62561-1 |
|---------------|-------------------------------------------------------------------------------------------------------------------------------------------------------------------------------|
| Article No.   | 51 07 13                                                                                                                                                                      |

Customs tariff No.: 85389099

| Description                                   | RoHS2 (Guideline 2011/65/EU) and REACH (Regulation (EG) No.1907/2006): The substance-requirements and all other requirements of these regulations are observed by this product. |
|-----------------------------------------------|---------------------------------------------------------------------------------------------------------------------------------------------------------------------------------|
| Material of the clamp                         | Stainless steel 1.4301                                                                                                                                                          |
| Screw/Nut/Spring washer (all stainless steel) | DIN603M8X40/DIN934M8/8mm                                                                                                                                                        |
| Clamping range (seam)                         | 1 – 10,0mm                                                                                                                                                                      |
| Conductor leading                             | 2 x 6-10mm                                                                                                                                                                      |