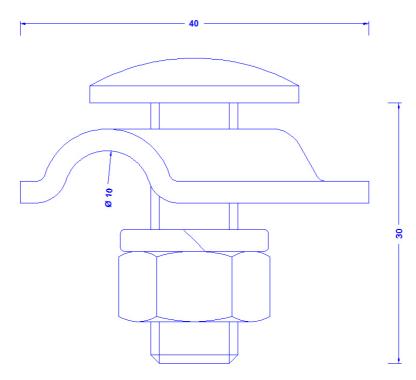

## **Technical Datasheet**

| Specification | Multi-purpose clamp for 8 - 10mm, only one half, with stainless steel screw connection. Stainless steel 1.4301. Weight: 72g Reference Standard: DIN EN 62561-1 |
|---------------|----------------------------------------------------------------------------------------------------------------------------------------------------------------|
| Article No.   | 42 16 12                                                                                                                                                       |

Customs tariff No.: 85389099

| Description                            | RoHS2 (Guideline 2011/65/EU) and REACH (Regulation (EG) No.1907/2006): The substance-requirements and all other requirements of this regulations are observed by this product. |
|----------------------------------------|--------------------------------------------------------------------------------------------------------------------------------------------------------------------------------|
| Material of the clamp                  | Stainless steel 1.4301                                                                                                                                                         |
| Conductor leading                      | 8-10mm                                                                                                                                                                         |
| Screw connection (all stainless steel) | DIN603M10X30, nut M10; spring washer 10mm                                                                                                                                      |