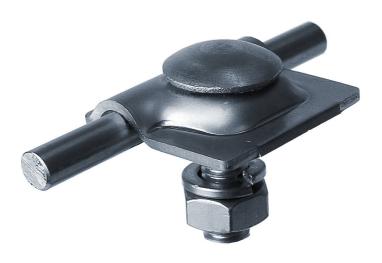

## **Technical Datasheet**

| Specification | Multi-purpose clamp for 8 - 10mm, only one half, with stainless steel screw connection. Stainless steel 1.4301. Weight: 72g Reference Standard: DIN EN 62561-1 |
|---------------|----------------------------------------------------------------------------------------------------------------------------------------------------------------|
| Article No.   | 42 16 12                                                                                                                                                       |

Customs tariff No.: 85389099

| Description                            | RoHS2 (Guideline 2011/65/EU) and REACH (Regulation (EG) No.1907/2006): The substance-requirements and all other requirements of this regulations are observed by this product. |
|----------------------------------------|--------------------------------------------------------------------------------------------------------------------------------------------------------------------------------|
| Material of the clamp                  | Stainless steel 1.4301                                                                                                                                                         |
| Conductor leading                      | 8-10mm                                                                                                                                                                         |
| Screw connection (all stainless steel) | DIN603M10X30, nut M10; spring washer 10mm                                                                                                                                      |